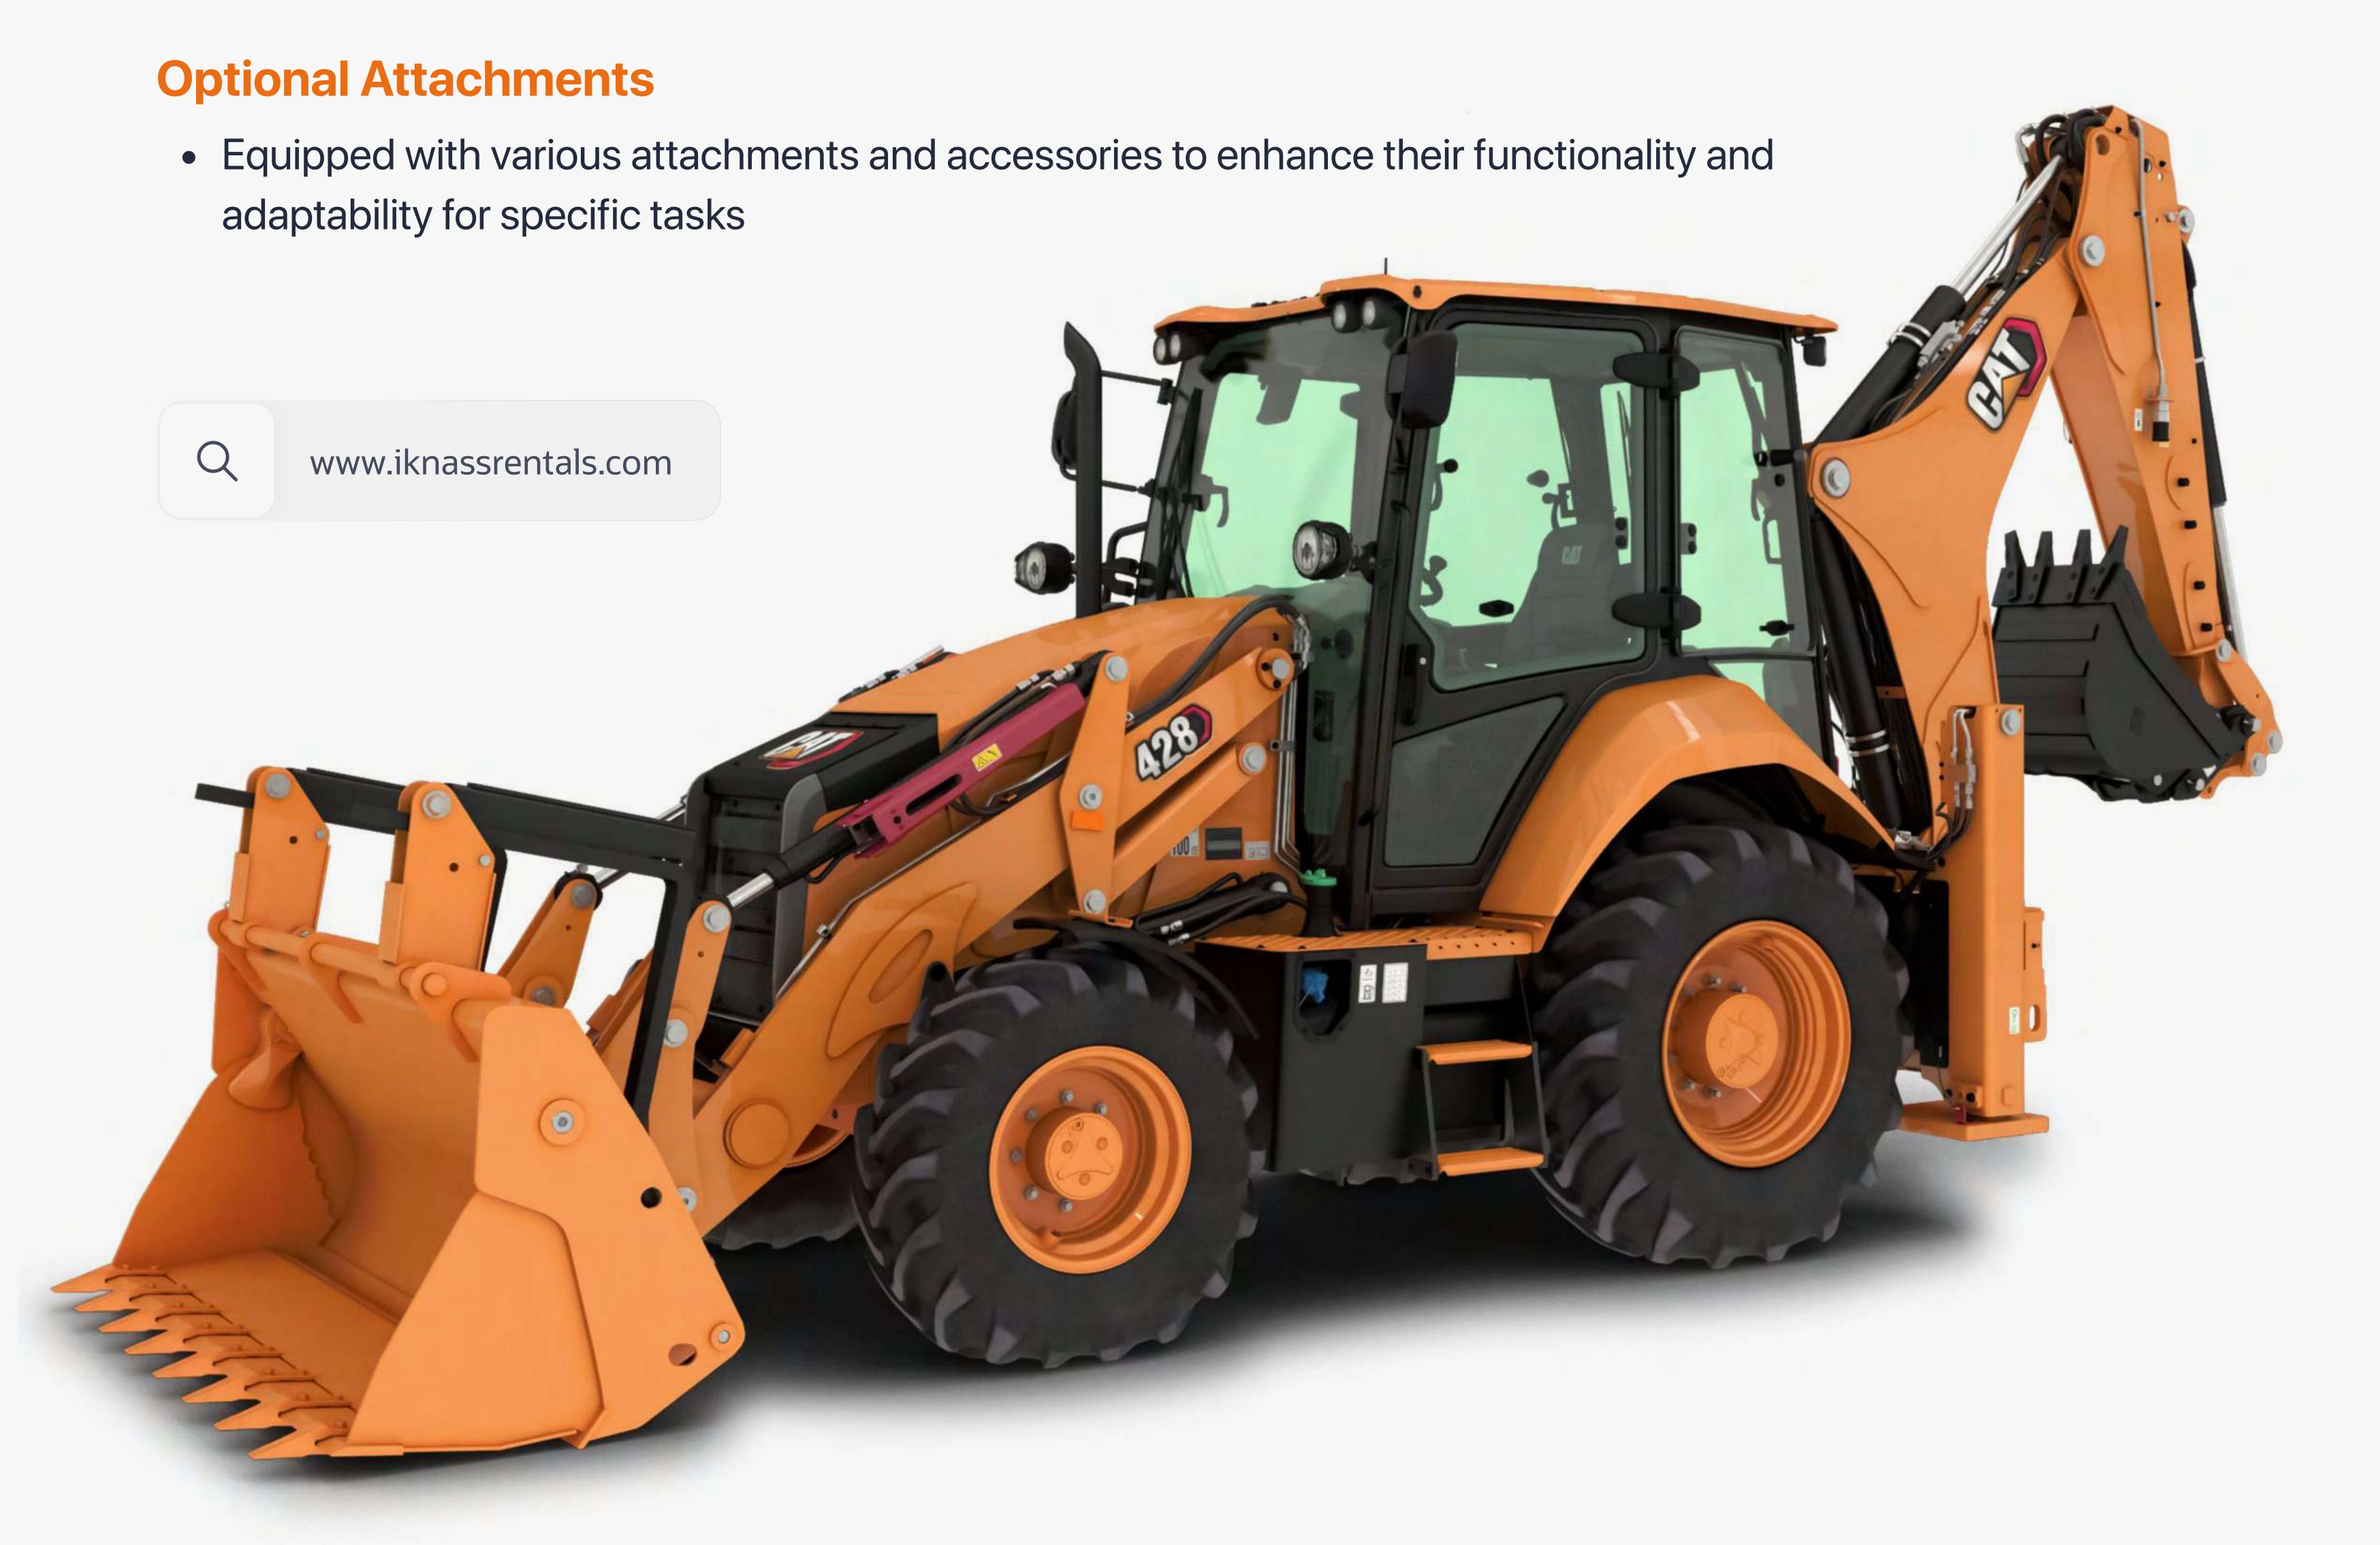

# UNMATCHED VERSATILITY, EFFICIENCY, AND RELIABILITY WITH BACKHOE

Backhoe loaders from Iknass Heavy Equipments are incredibly versatile for Deep excavation, handling and moving. Modern features and cutting-edge technology make these loaders perfect for excavation, demolition, landscaping, building. When renting Backhoe Loaders and accessories, choose Iknass for superior operating comfort, increased productivity, & fuel economy.

#### **LOADER ASSEMBLY**

Equipped with a hydraulic bucket attachment mounted on lifting arms, the loader assembly facilitates the scooping, lifting, and transporting of materials.

#### EXCAVATION -0

Backhoe loaders are adept at digging trenches, foundations, and holes for various construction projects. They can handle a variety of soil types and are equipped with powerful digging capabilities

#### **DEMOLITION** -

Backhoe loaders can be used to demolish small structures or parts of buildings, used to break up concrete, remove debris, and clear the site