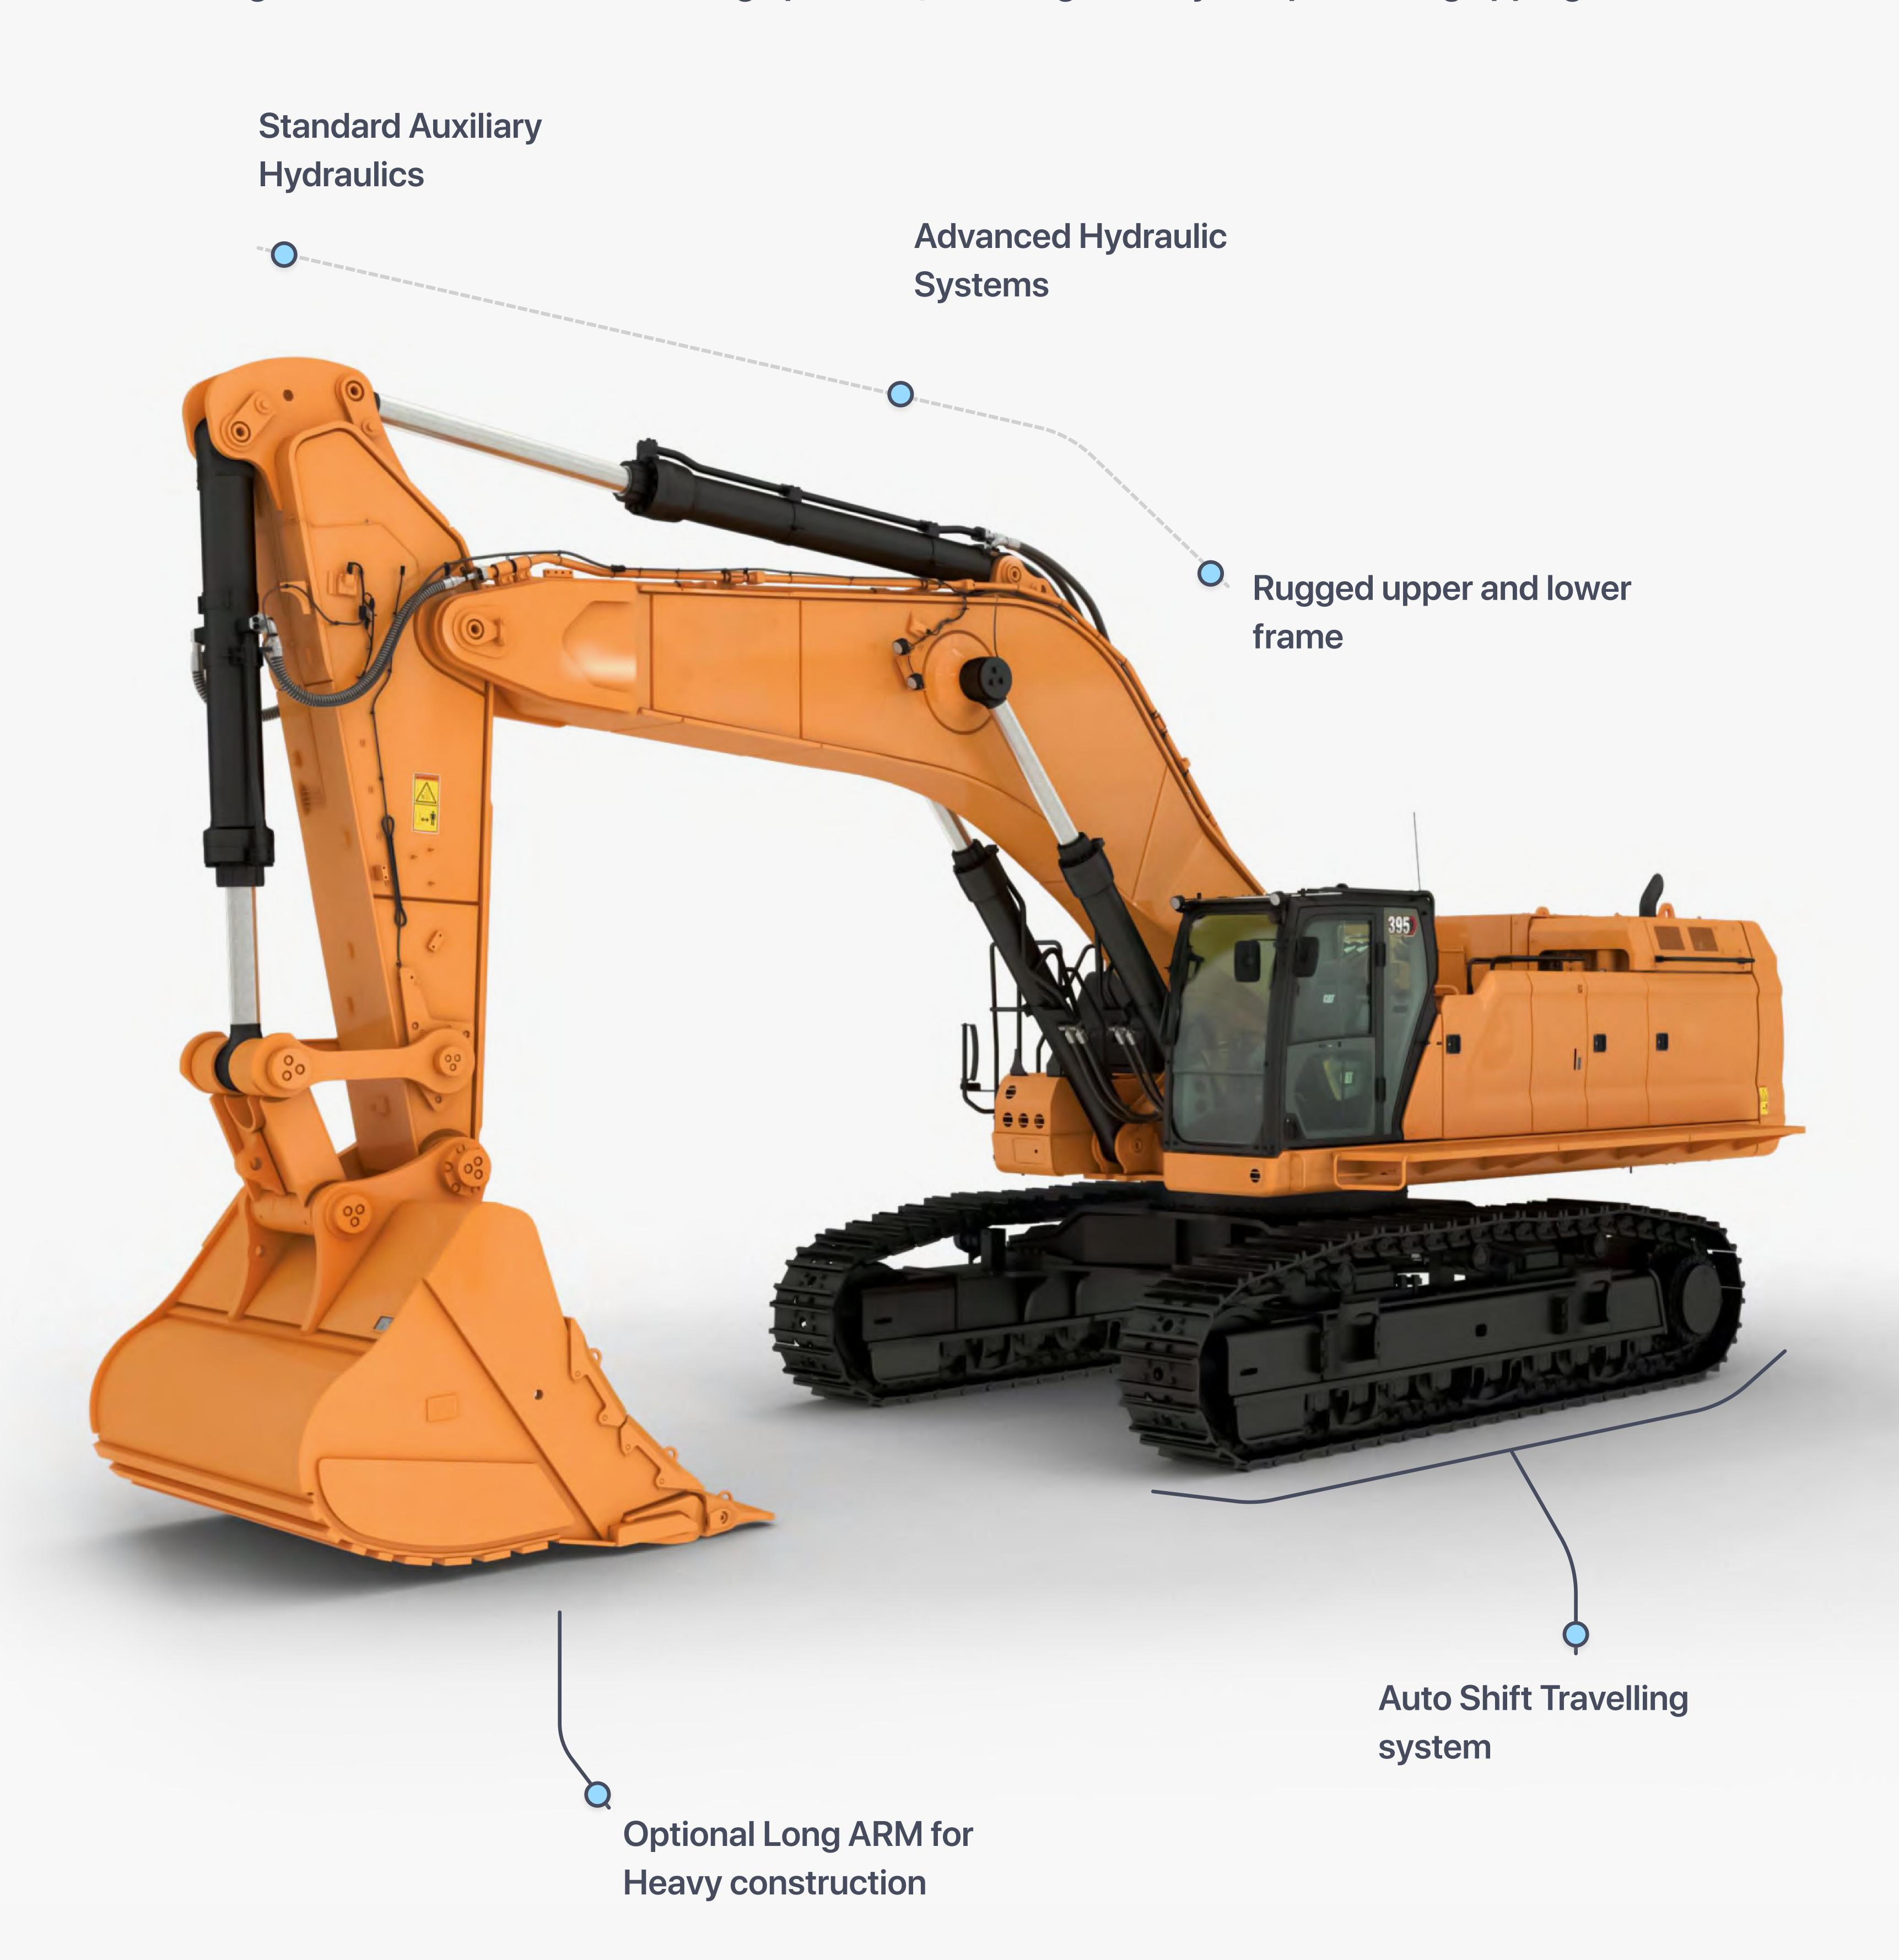

## EXCAVATOR

www.iknassrentals.com

With the Elegance of a Pre-Historic Giant, Our Excavator crane extends its towering arm, a steel mast reaching for the heavens

#### **EFFICIENCY AT ITS CORE**

Withlow fuel consumption, our excavators are engineered for efficiency. Whether you're engaged in road engineering, water conservancy, or mining projects, our equipment ensures optimal performance with minimal fuel usage.

#### VERSATILE APPLICATIONS FOR VARIED PROJECTS

From farm land water conservancy to port construction, our excavators are designed to adapt. Versatility is a key feature, making them suitable for diverse earth work and construction endeavors.

#### HYDRAULIC EXCELLENCE

Poweredby a domestic-leading hydraulic system, our excavators prioritize energy-saving & efficiency. The cutting-edge technology ensures a high level of performance while minimizing environmental impact.

#### INDUSTRY-LEADING BREAKOUT FORCE

At the forefront of innovation, our excavators boast the highest breakout force on the loading end. This Industry-leading feature guarantees exceptional power andeffectiveness in handling heavy loads, setting new standards in the field.

#### **OPTIMIZED FUEL EFFICIENCY**

Efficient Hydraulic and Engine management systems, these machines minimize fuel consumption while maximizing productivity, making them vital assets in today's eco-conscious construction industry

#### DEPTH AND REACH

Horizontal distance from the center line

Our Excavators come in various sizes and configurations, offering the different excavation depths, reach capacities, and lifting capabilities to suit specific job requirements

60 FEET (18 METERS)

Full Excavation

- 1. Powerful Engine: Excavators are powered by diesel engines that provide the necessary horsepower and torque to operate the hydraulic system and perform heavy-duty tasks efficiently.
- 2. Swing Mechanism: Excavators feature a swing mechanism that allows the operator to rotate the upper structure (house) of the machine 360 degrees, providing flexibility and maneuverability for digging and loading operations.
- 3. Counterweight: Excavators are equipped with a counterweight at the rear of the machine to balance the weight of the boom and arm during operation, ensuring stability and preventing tipping.