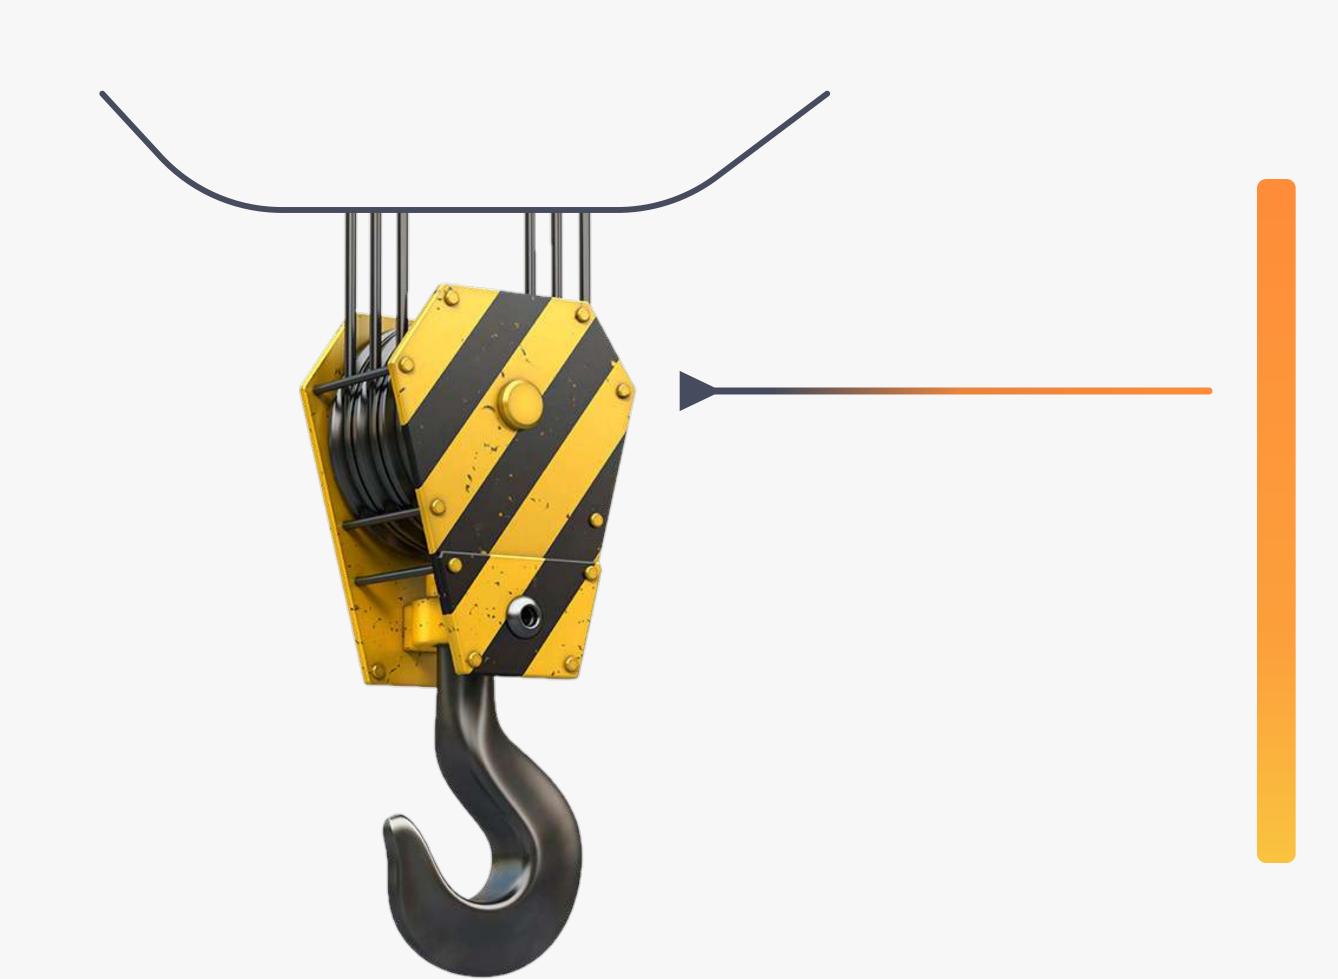

## EXPLORE CRANES

The Powerful and Essential pieces of **Heavy machinery** used across a multitude of industries, including construction, manufacturing, shipping, and logistics. Designed to lift, lower, and move heavy loads with precision and efficiency. Here's a detailed description of cranes.

Designed to lift heavy loads, typically ranging from a few tons to over 20 tons, depending on the specific model and configuration. The lifting capacity is influenced by factors such as the length of the jib (horizontal boom), counterweight configuration, and height of the crane.