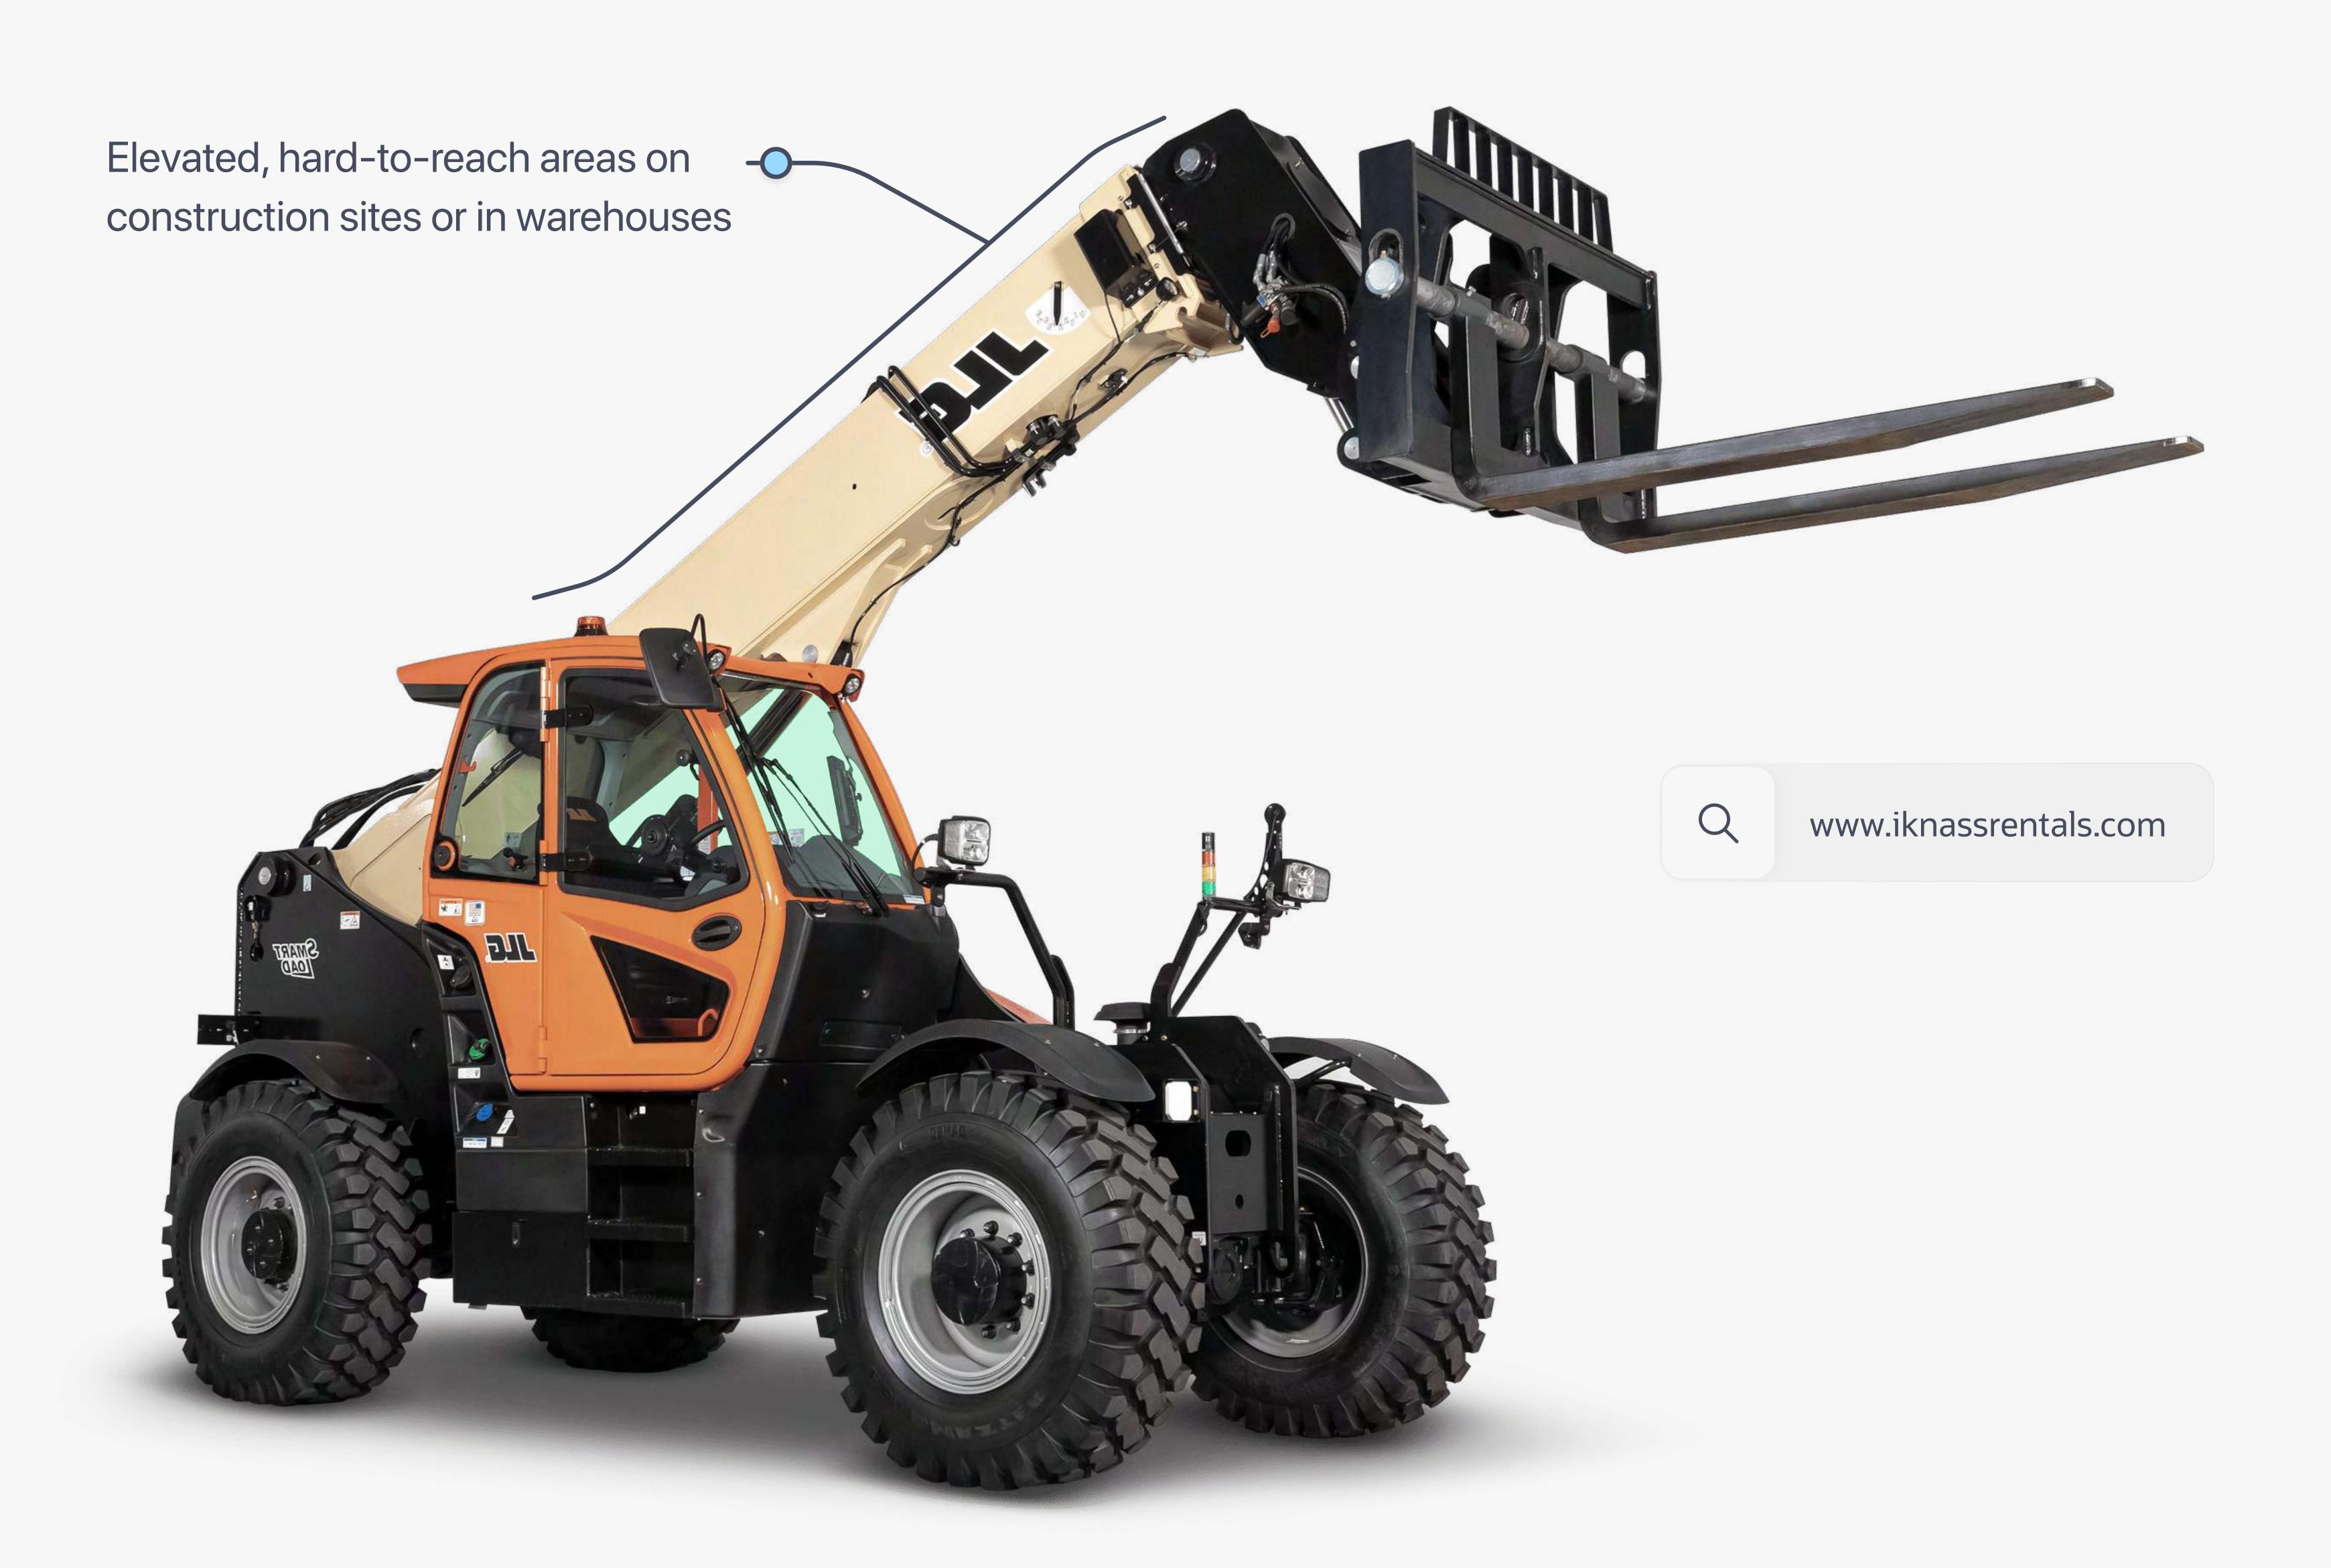

## TELEHANDLER

Unveiling the epitome of innovation and ingenuity in material handling

Step into a world where every lift, every extension & every maneuver transcends the ordinary, redefining the very essence of efficiency & versatility. With its majestic telescopic arm reaching towards the heavens, the Telehandler stands as a beacon of power and precision, ready to conquer the most daunting tasks with unwavering grace.

## What else could a telehandler potentially require?

The Vehicle is the best choice for lifting, loading, and unloading at construction sites since it can handle even the most difficult jobs with ease."

Extensively used in construction projects for tasks such as lifting and placing construction materials like steel beams, lumber, bricks, and concrete blocks. They are also used for loading and unloading trucks, and moving materials around construction sites