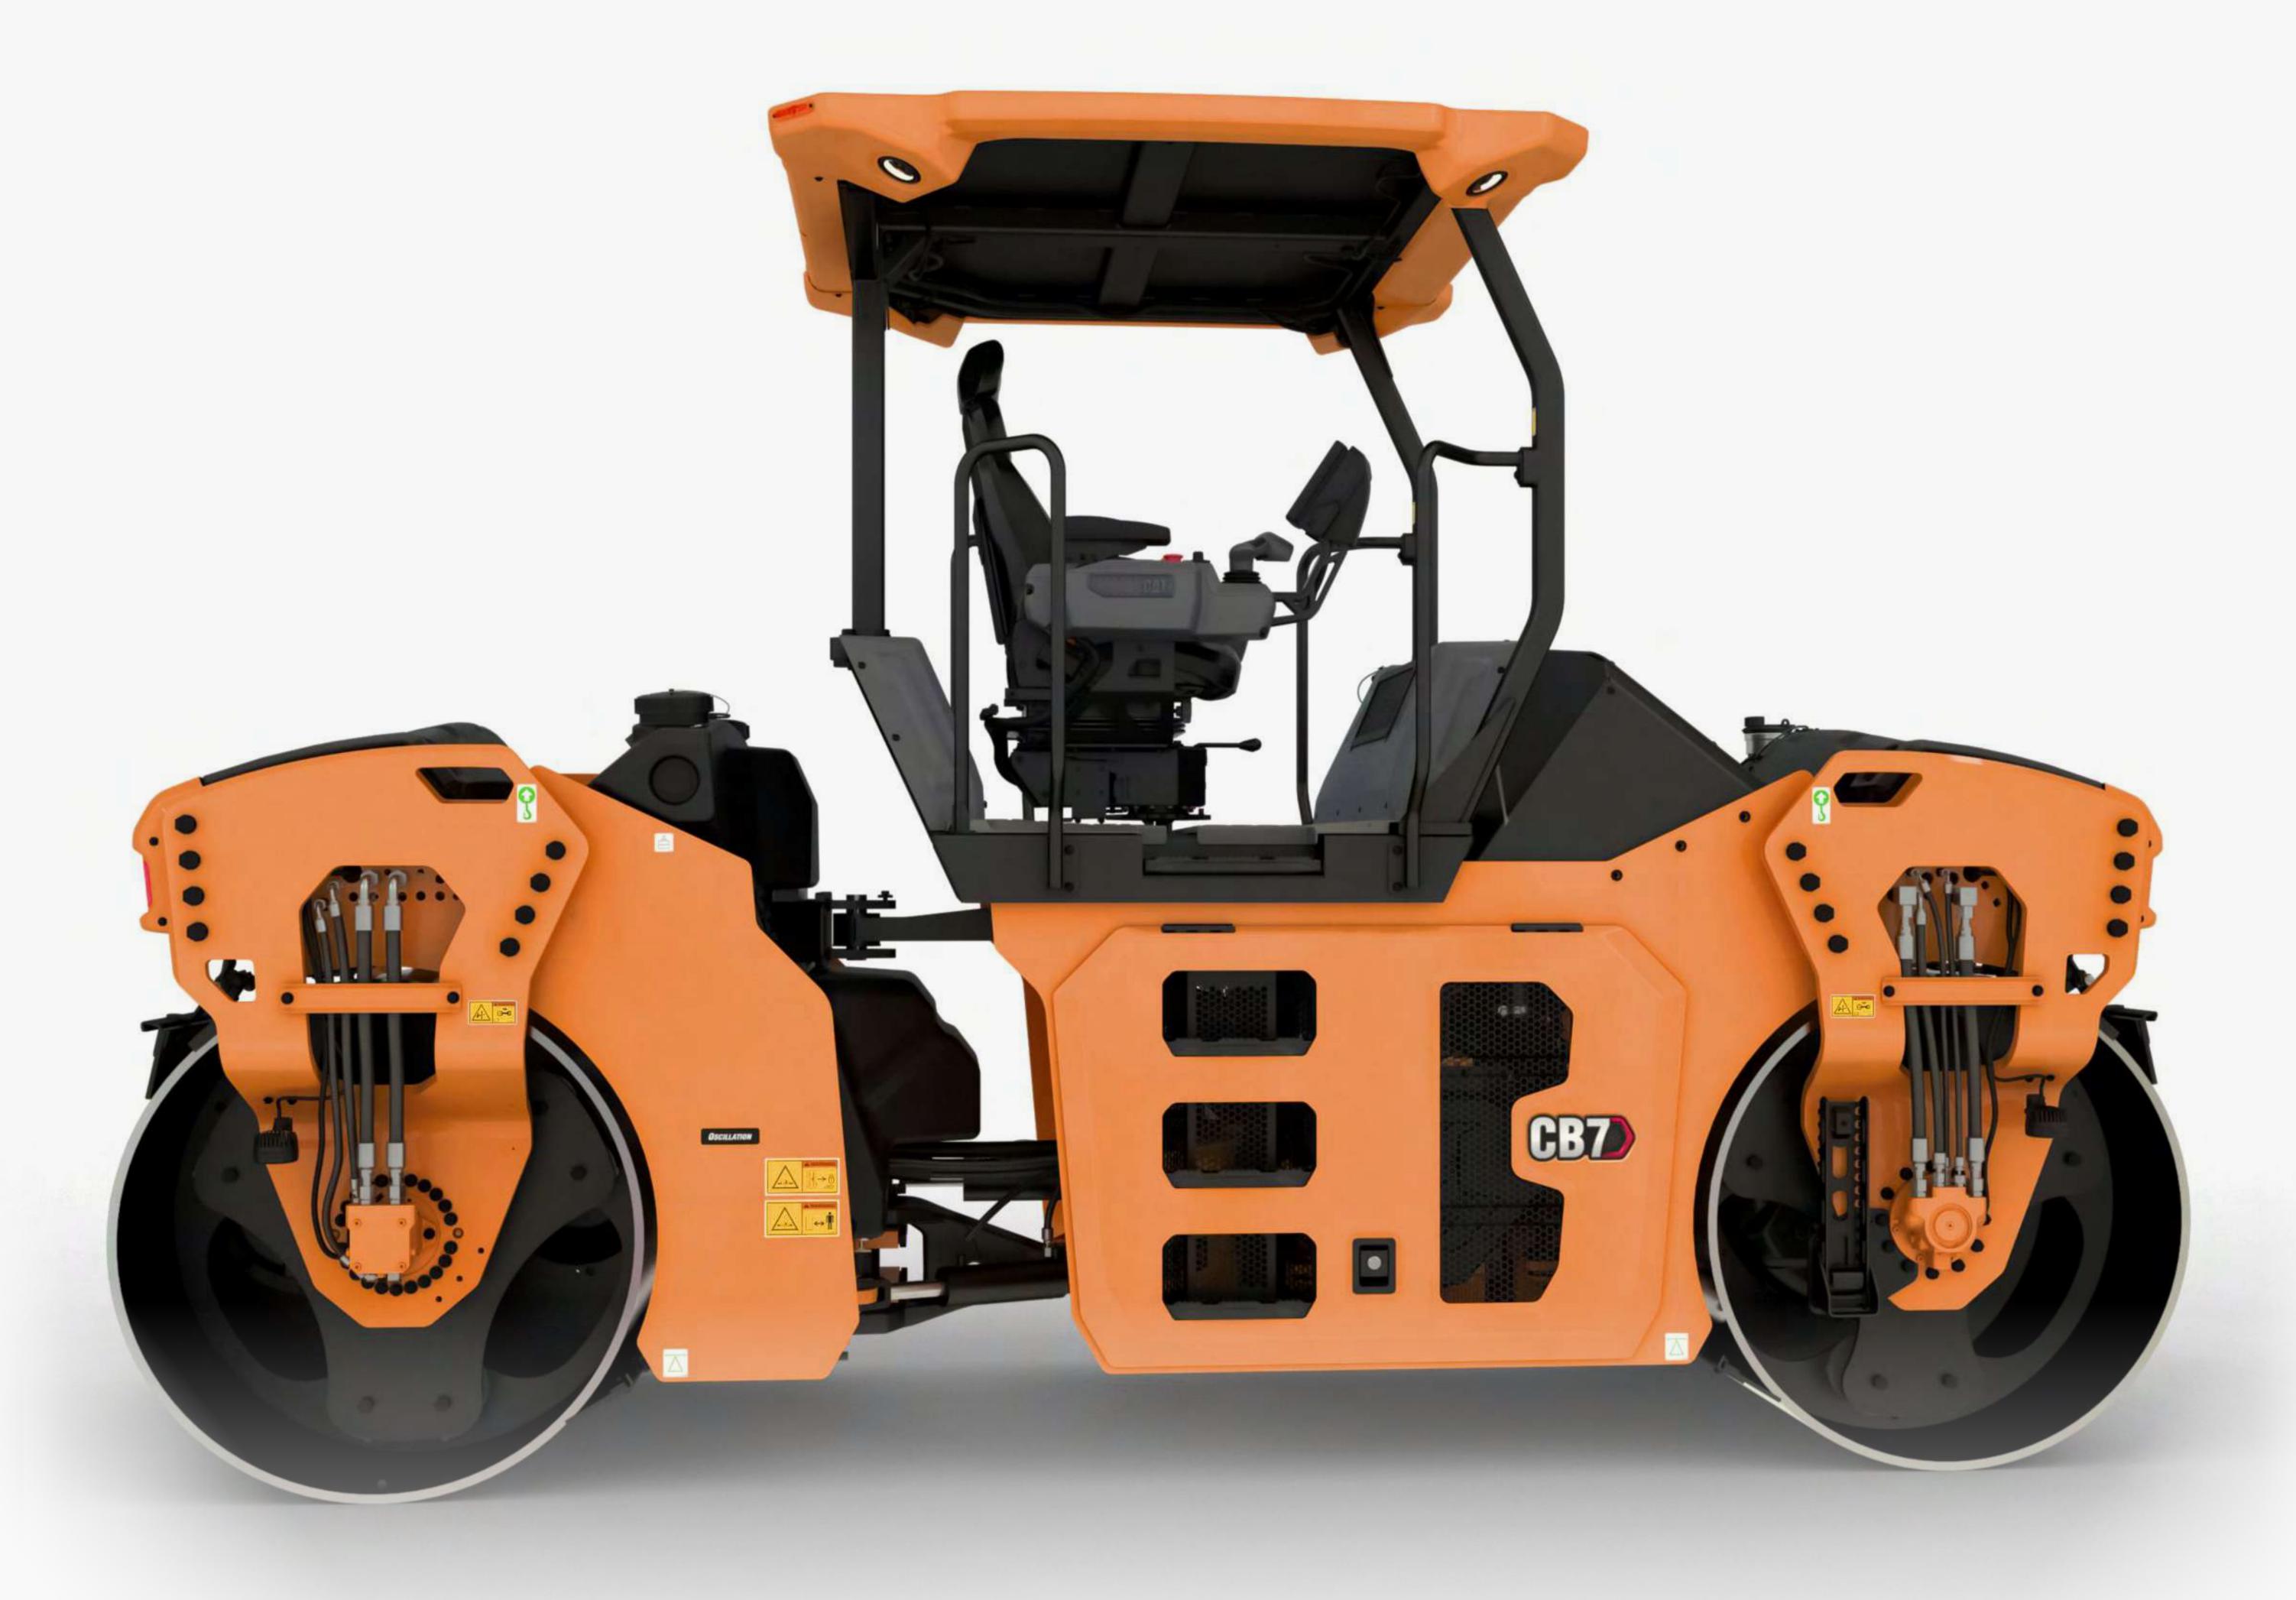

# ACHIEVE DESIRED STRUCTURAL INTEGRITY AND STABILITY WITH ROLLER COMPACTOR

Heavy-duty construction machine designed to compress and flatten various materials, including soil, gravel, asphalt, and concrete, in civil engineering and road construction projects. Typically characterized by its Large robust frame and large, cylindrical drums, the roller applies immense pressure to the surface it traverses, effectively compacting & consolidating the material underneath.

#### **OUR ROLLER FAMILY**

- Light Tandem Roller
- Single Drum Compactor
- Double Drum Roller

| Operating Weight   | 10 TON | 5 TON  | 1 TON |
|--------------------|--------|--------|-------|
| Companion Capacity | 25 TON | 15 TON | 5 TON |

## COMPACTION

Compaction is a **crucial construction phase**, and Iknass Heavy Equipment's ensures you have the right tools for the job. Trust us to provide reliable, well-maintained roller compactors for your specific project needs

## ROLLERCONPACTOR

Roller compactors play a pivotal role in construction projects by enhancing the stability, durability, and load-bearing capacity of the compacted surfaces. They facilitate the creation of solid Building foundations, roads, and pavements, minimizing settlement and rutting while ensuring optimal structural integrity and longevity. With their versatility and effectiveness, roller compactors are indispensable tools in the modern construction endeavors, contributing to the development of resilient and reliable infrastructure worldwide.