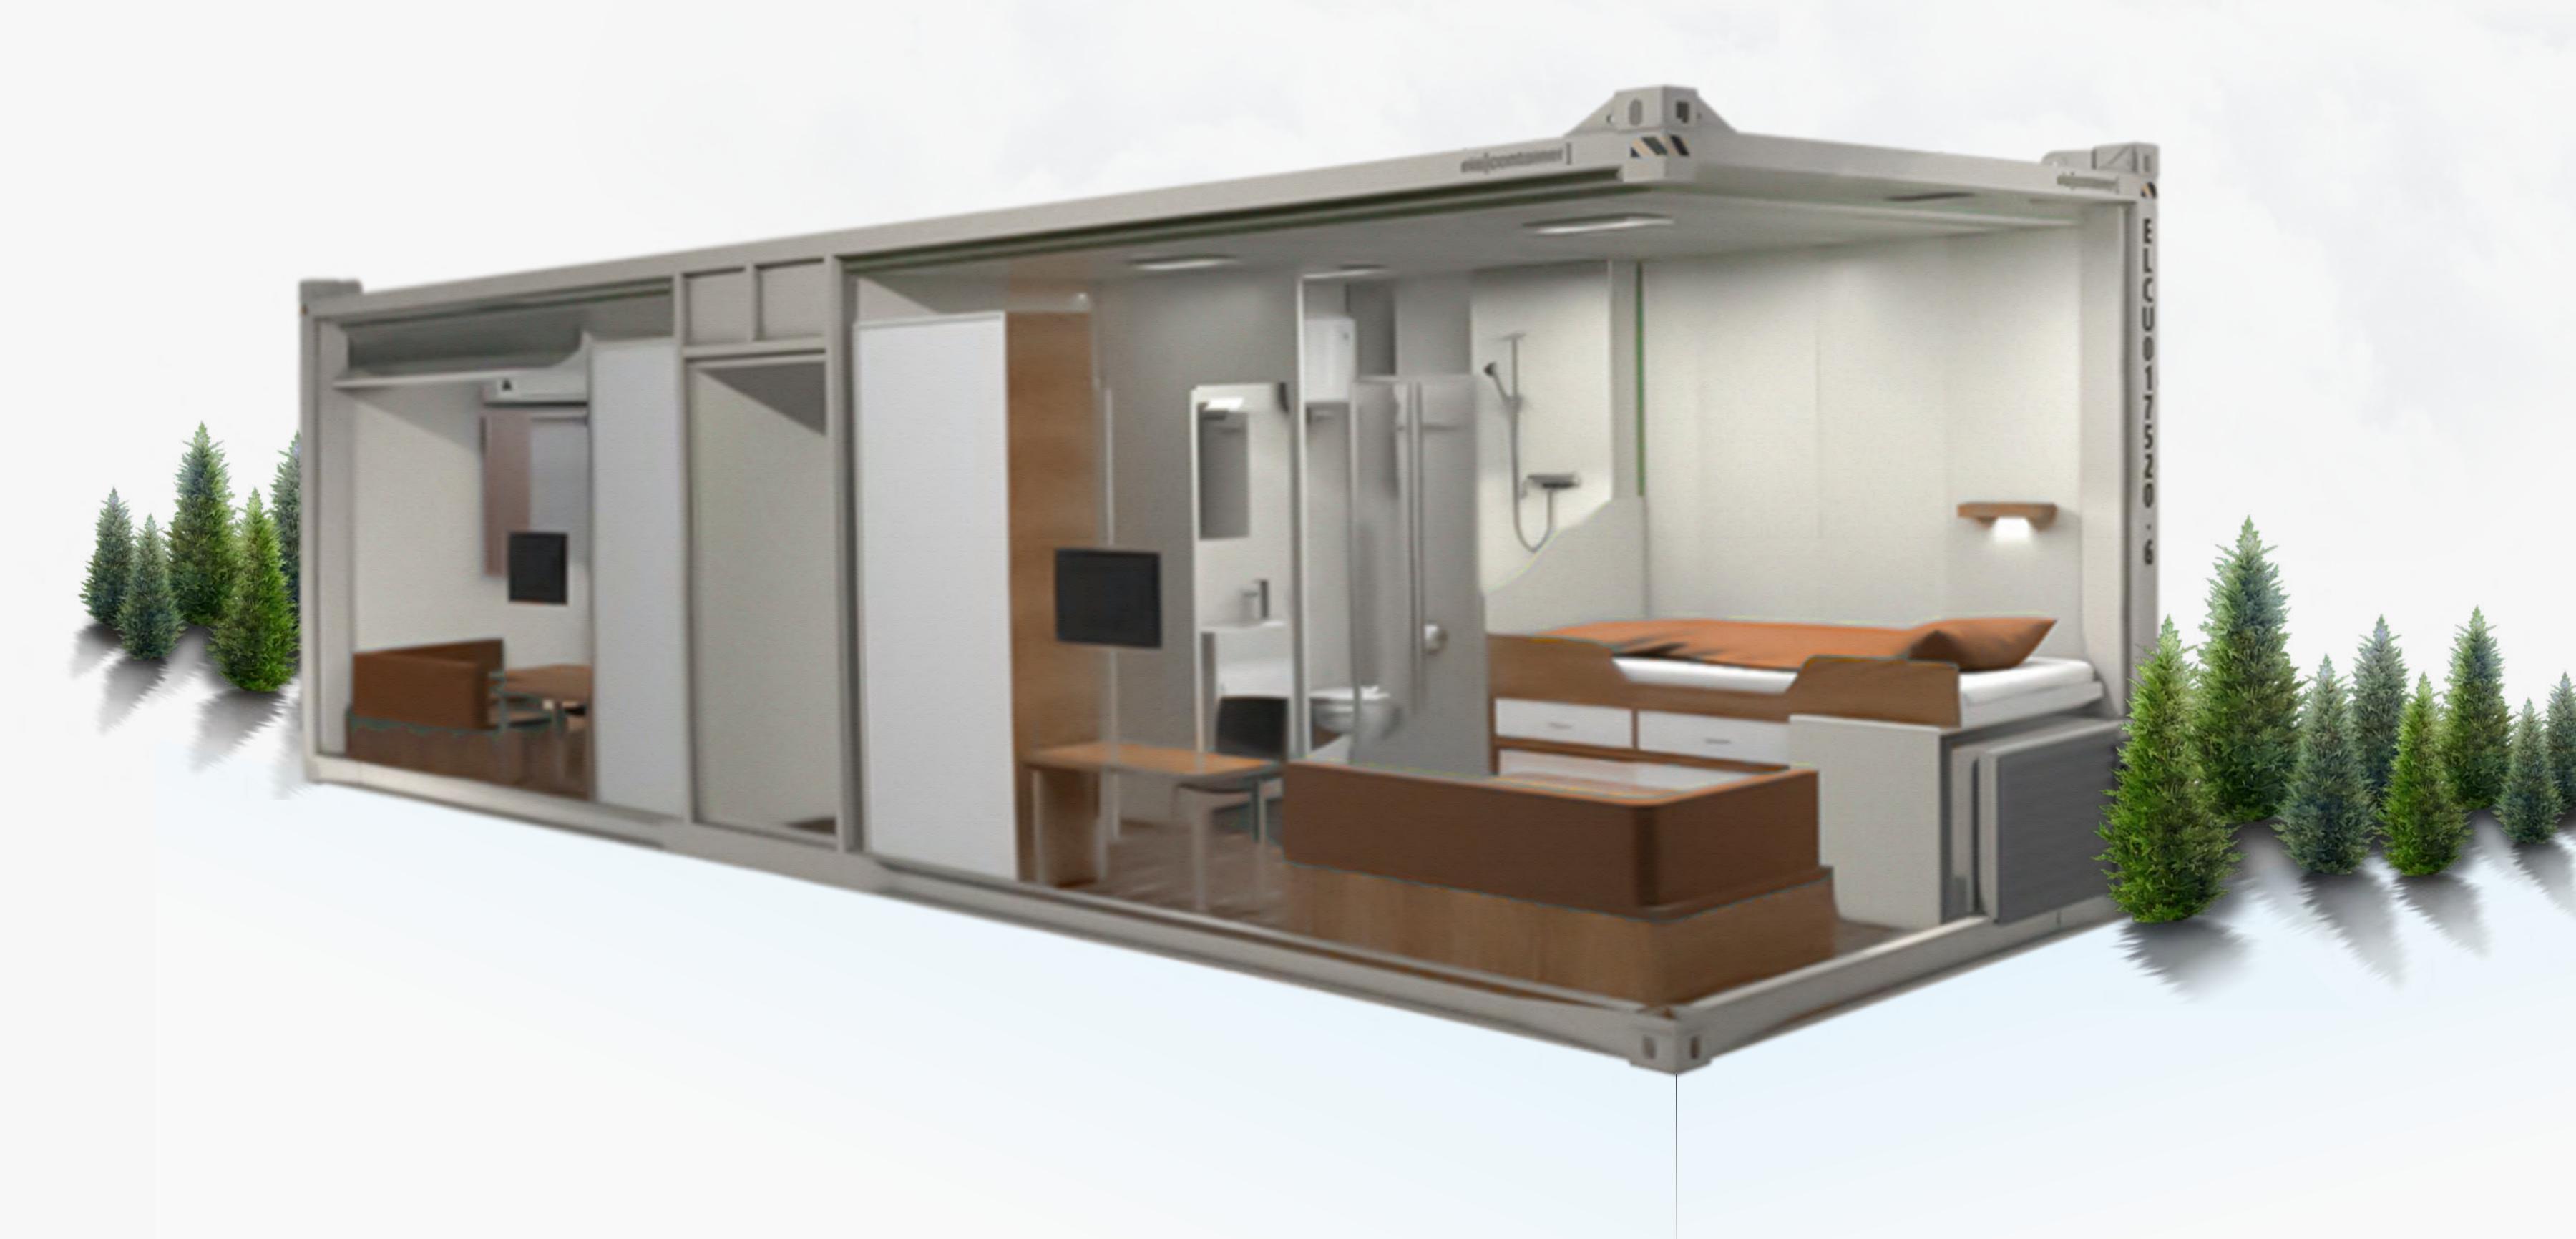

## PORTABLE CABIN & TOILETS

Iknass is redefining office construction by introducing the utilization of reusable containers for workspaces, restaurants, and affordable housing. To cut costs and expedite building schedules, choose our container renting services.

## **Modular Design**

Typically built in Giant modular sections that can be easily transported, assembled & disassembled. Modular design allows for flexibility in configuration and expansion, making it easy to customize the layout & adapt to changing needs providing best optimal secuirty.

### Accessibility

Portable cabins come in various sizes to accommodate different spatial requirements, ranging from small office units to large multi-room structures. Common dimensions include can vary depending on the manufacturer & orders taken.

## OFFICECONTAINER

Iknass is redefining the onsite construction by introducing the utilization of reusable containers for workspaces, restaurants, and affordable housing. To cut the costs and expedite building schedules, choose our container renting services.