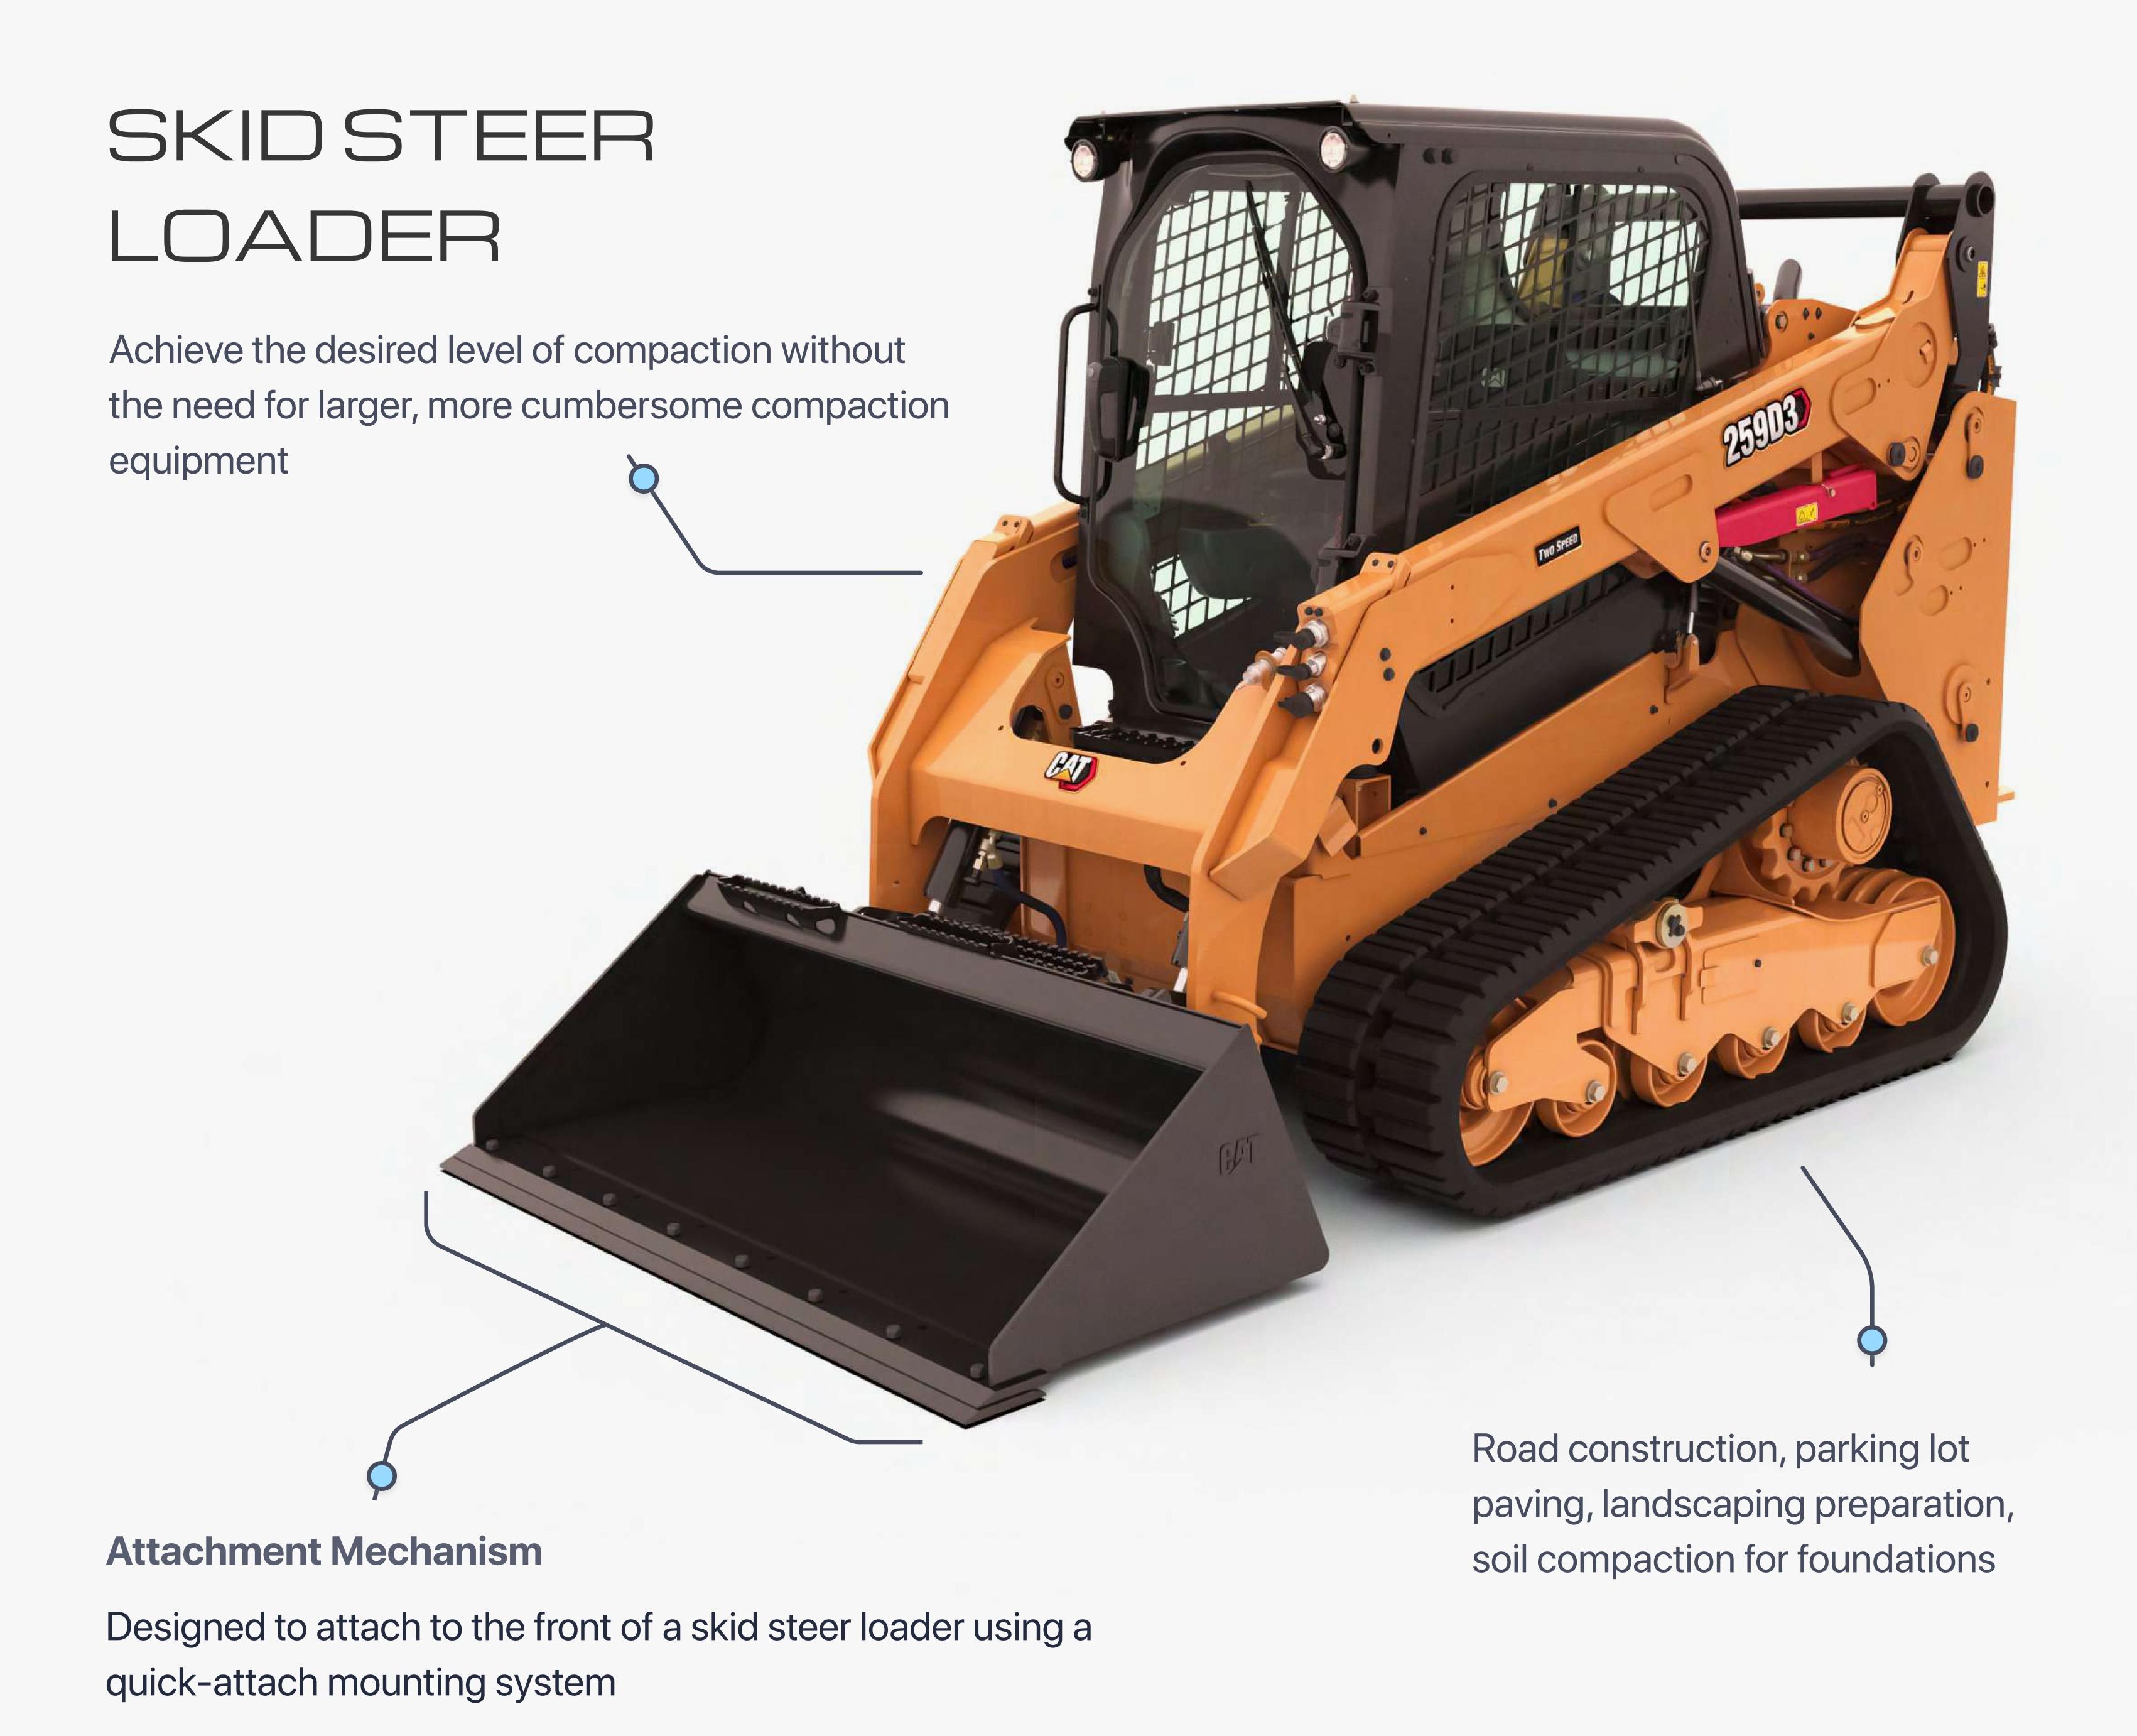

## SKID STEER LOADER

Skid steer loaders from Iknass Heavy Equipment redefine versatility by providing High-performing solutions for a variety of applications. Our loaders are incredibly versatile with their small form and advanced features, which makes them perfect for confined situations. On every project, we guarantee effectiveness, dependability, and unmatched production, during construction, landscaping, or farming.

A skid steer roller embodies the essence of precision and power within a compact design. It's a rugged attachment engineered to complement the agility of skid steer loaders, enhancing their functionality in construction & landscaping endeavors. Compact yet mighty, the skid steer roller maneuvers effortlessly through confined spaces and intricate terrain, courtesy of its streamlined design and responsive handling. This versatility allows it to navigate construction sites and landscaping projects with unparalleled efficiency, leaving behind perfectly compacted surfaces in its wake