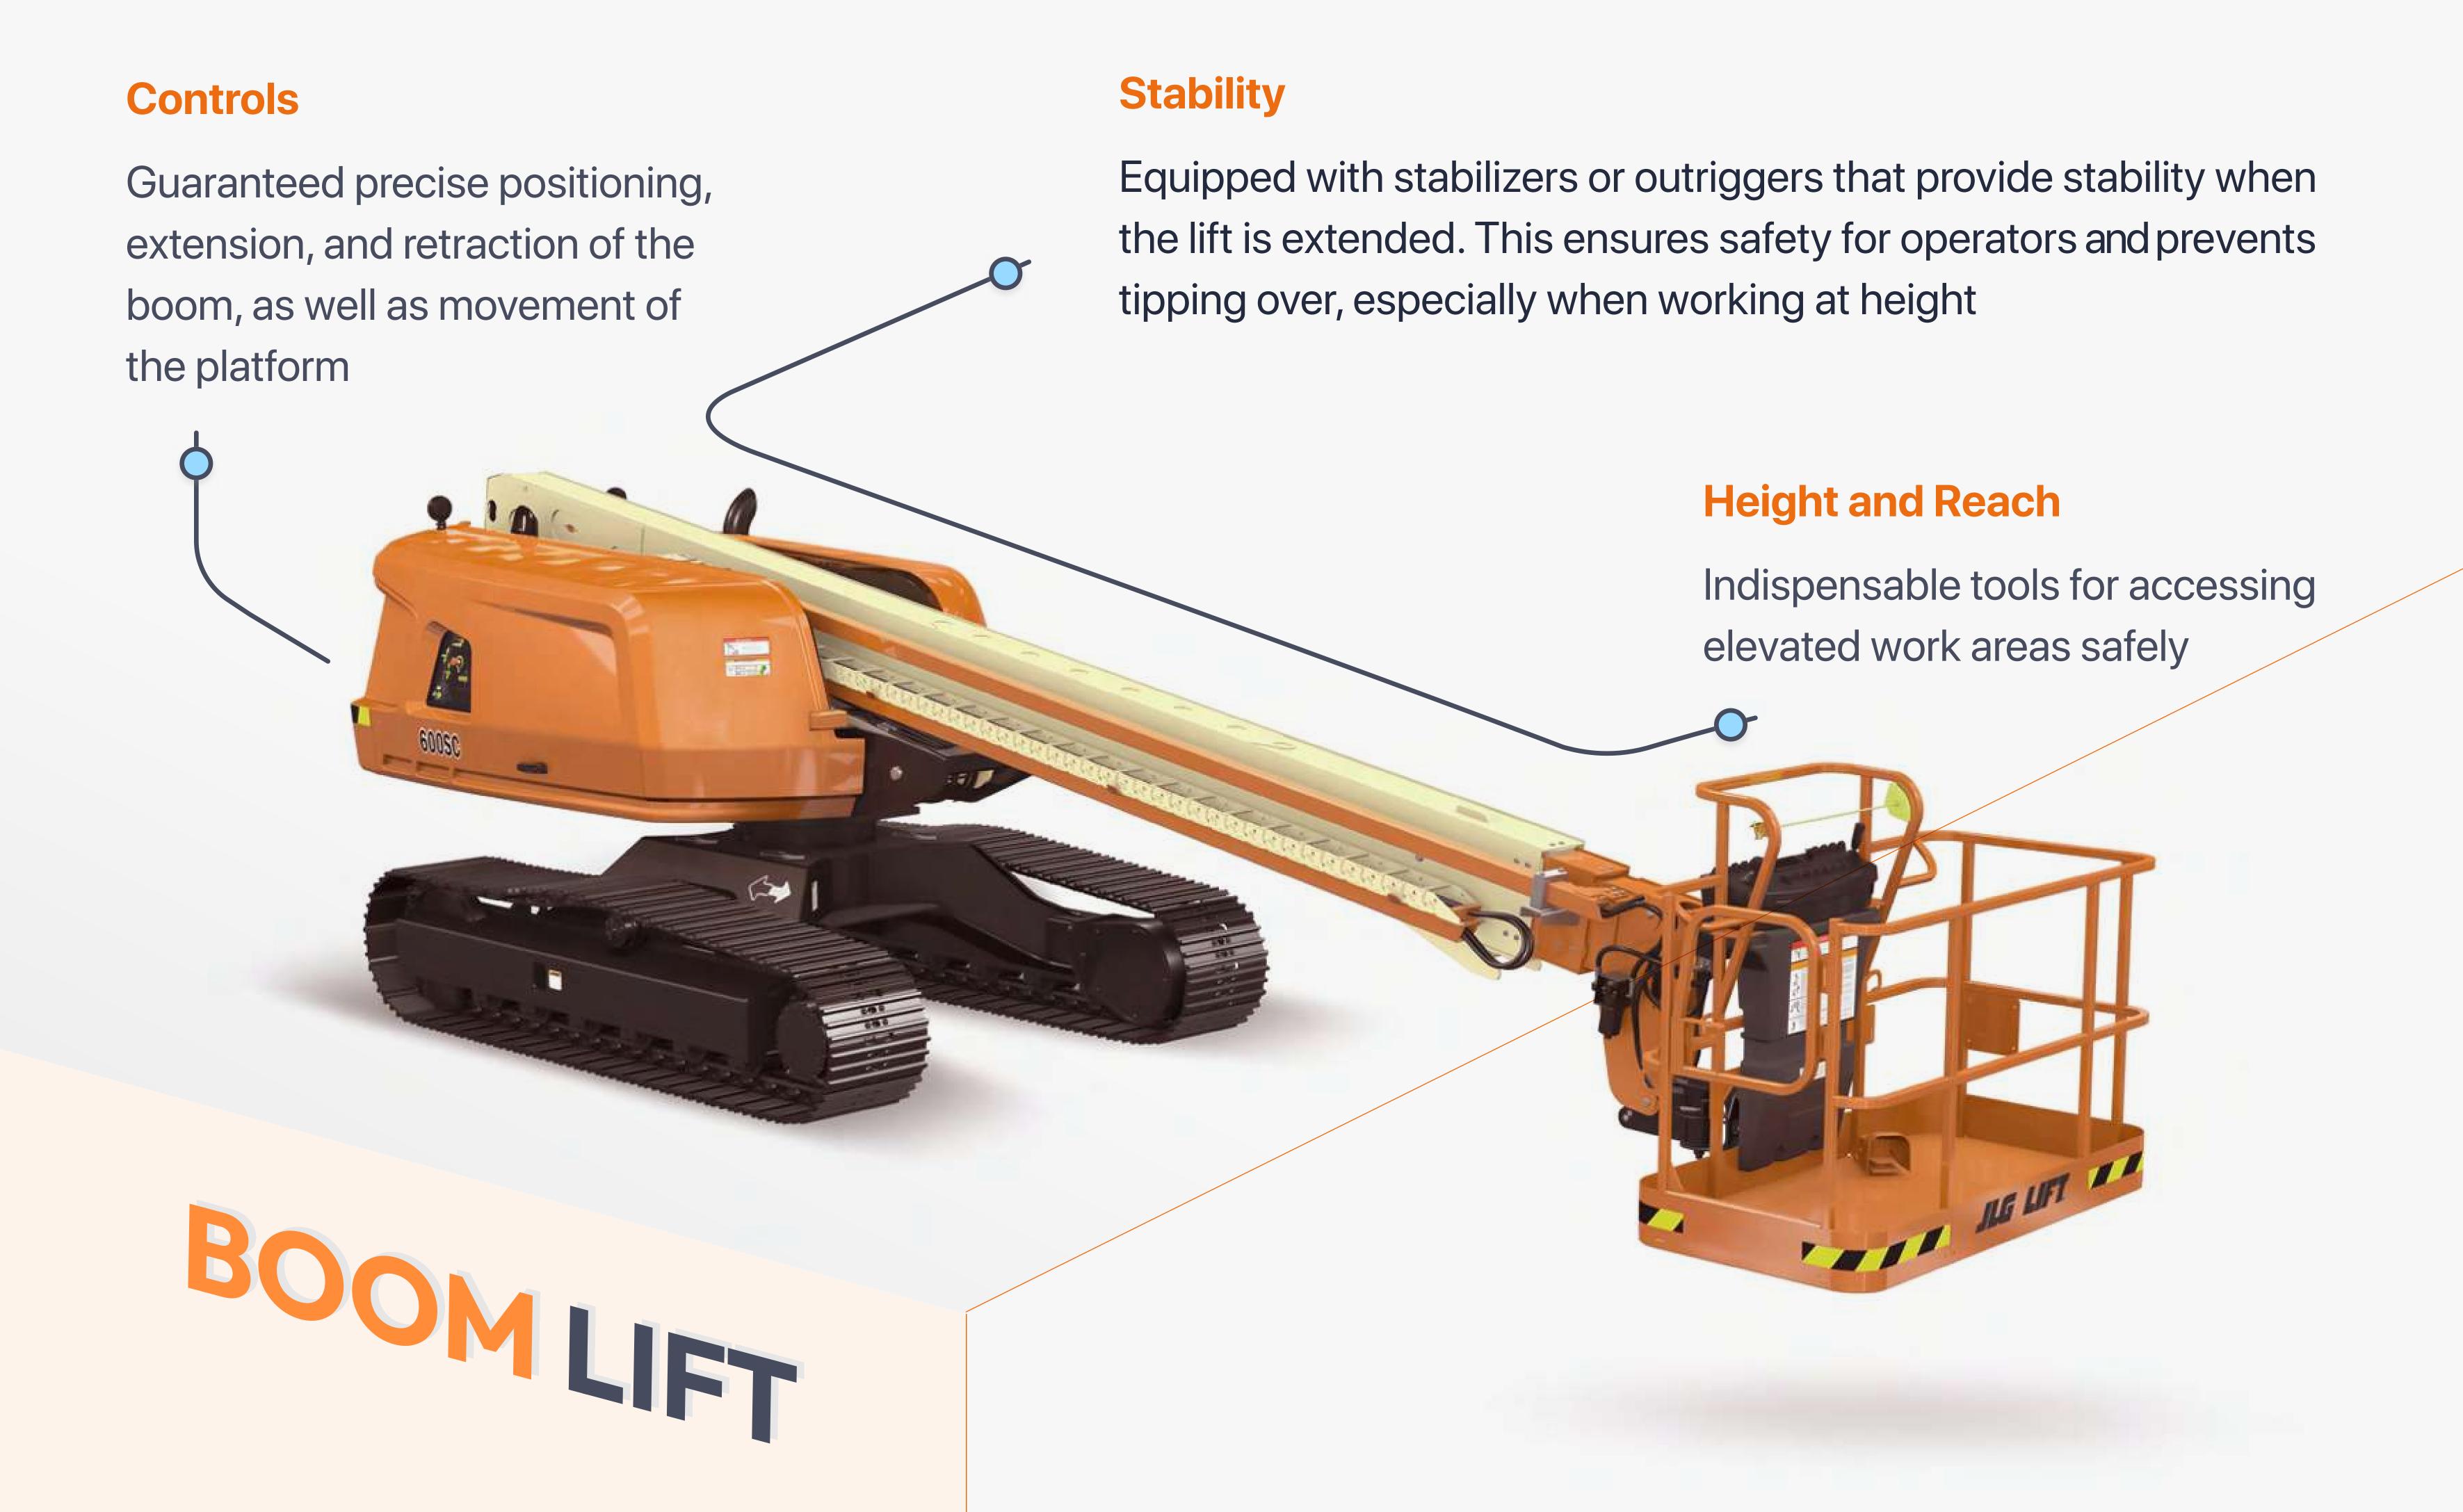

## ELEVATE YOUR MATERIAL HANDLING EXPERIENCE

Iknass Heavy Equipment Boom Lift, adhering to industry standards and incorporating cutting-edge lift technology, boasts superior capabilities, extensive horizontal outreach & resilience in challenging environments

## ARTICULATED BOOM LIFTS

Designed for a myriad of applications across construction, maintenance, and industrial sectors, the articulated boom lift is a pinnacle of engineering ingenuity.. Versatility is the hallmark of the articulated boom lift, capable of tackling a wide array of tasks with un-paralleled efficiency. Whether it's installing signage on towering structures, conducting routine maintenance on industrial equipment, or navigating complex architectural features, the articulated boom lift rises to the occasion with unmatched agility and precision.

## TELESCOPIC BOOM LIFTS

Telescopic Boom Lifts enable access to challenging heights and structures on any terrain. It epitomizes the pinnacle of vertical access technology, embodying versatility, precision, and safety in a single, towering platform. Engineered for a myriad of tasks across construction, maintenance, and industrial sectors, the telescopic boom lift stands as a testament to innovation and engineering excellence.