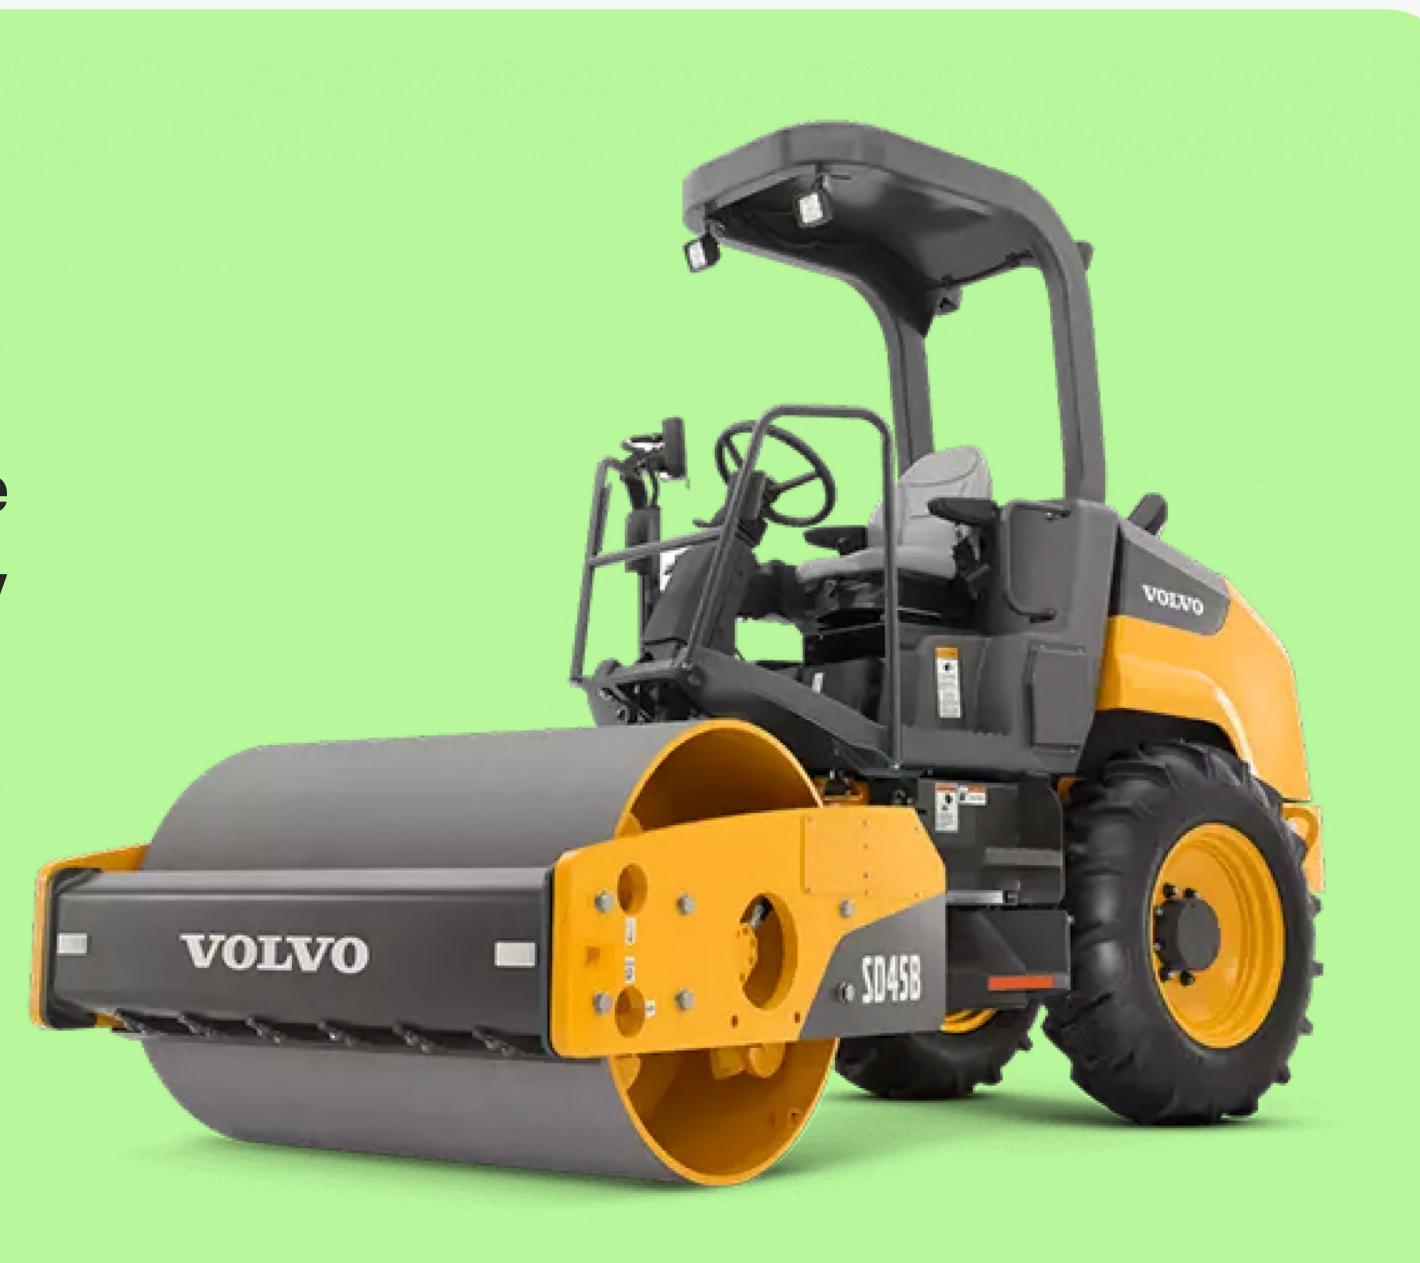

## Light Tandem

Roller

Designed for smaller-scale projects, such as residential roads, driveways, parking lots & pathways, where space may be limited or where a lighter touch is required

Most Commonly used in conjunction with asphalt paving machines to ensure proper compaction and adherence of freshly laid asphalt layers

## Single Drum

Compactor

Highly efficient & versatile lightweight compactor, capable of compacting large areas quickly and effectively. They come in different configurations, such as

- Smooth drum
- Padfoot drum