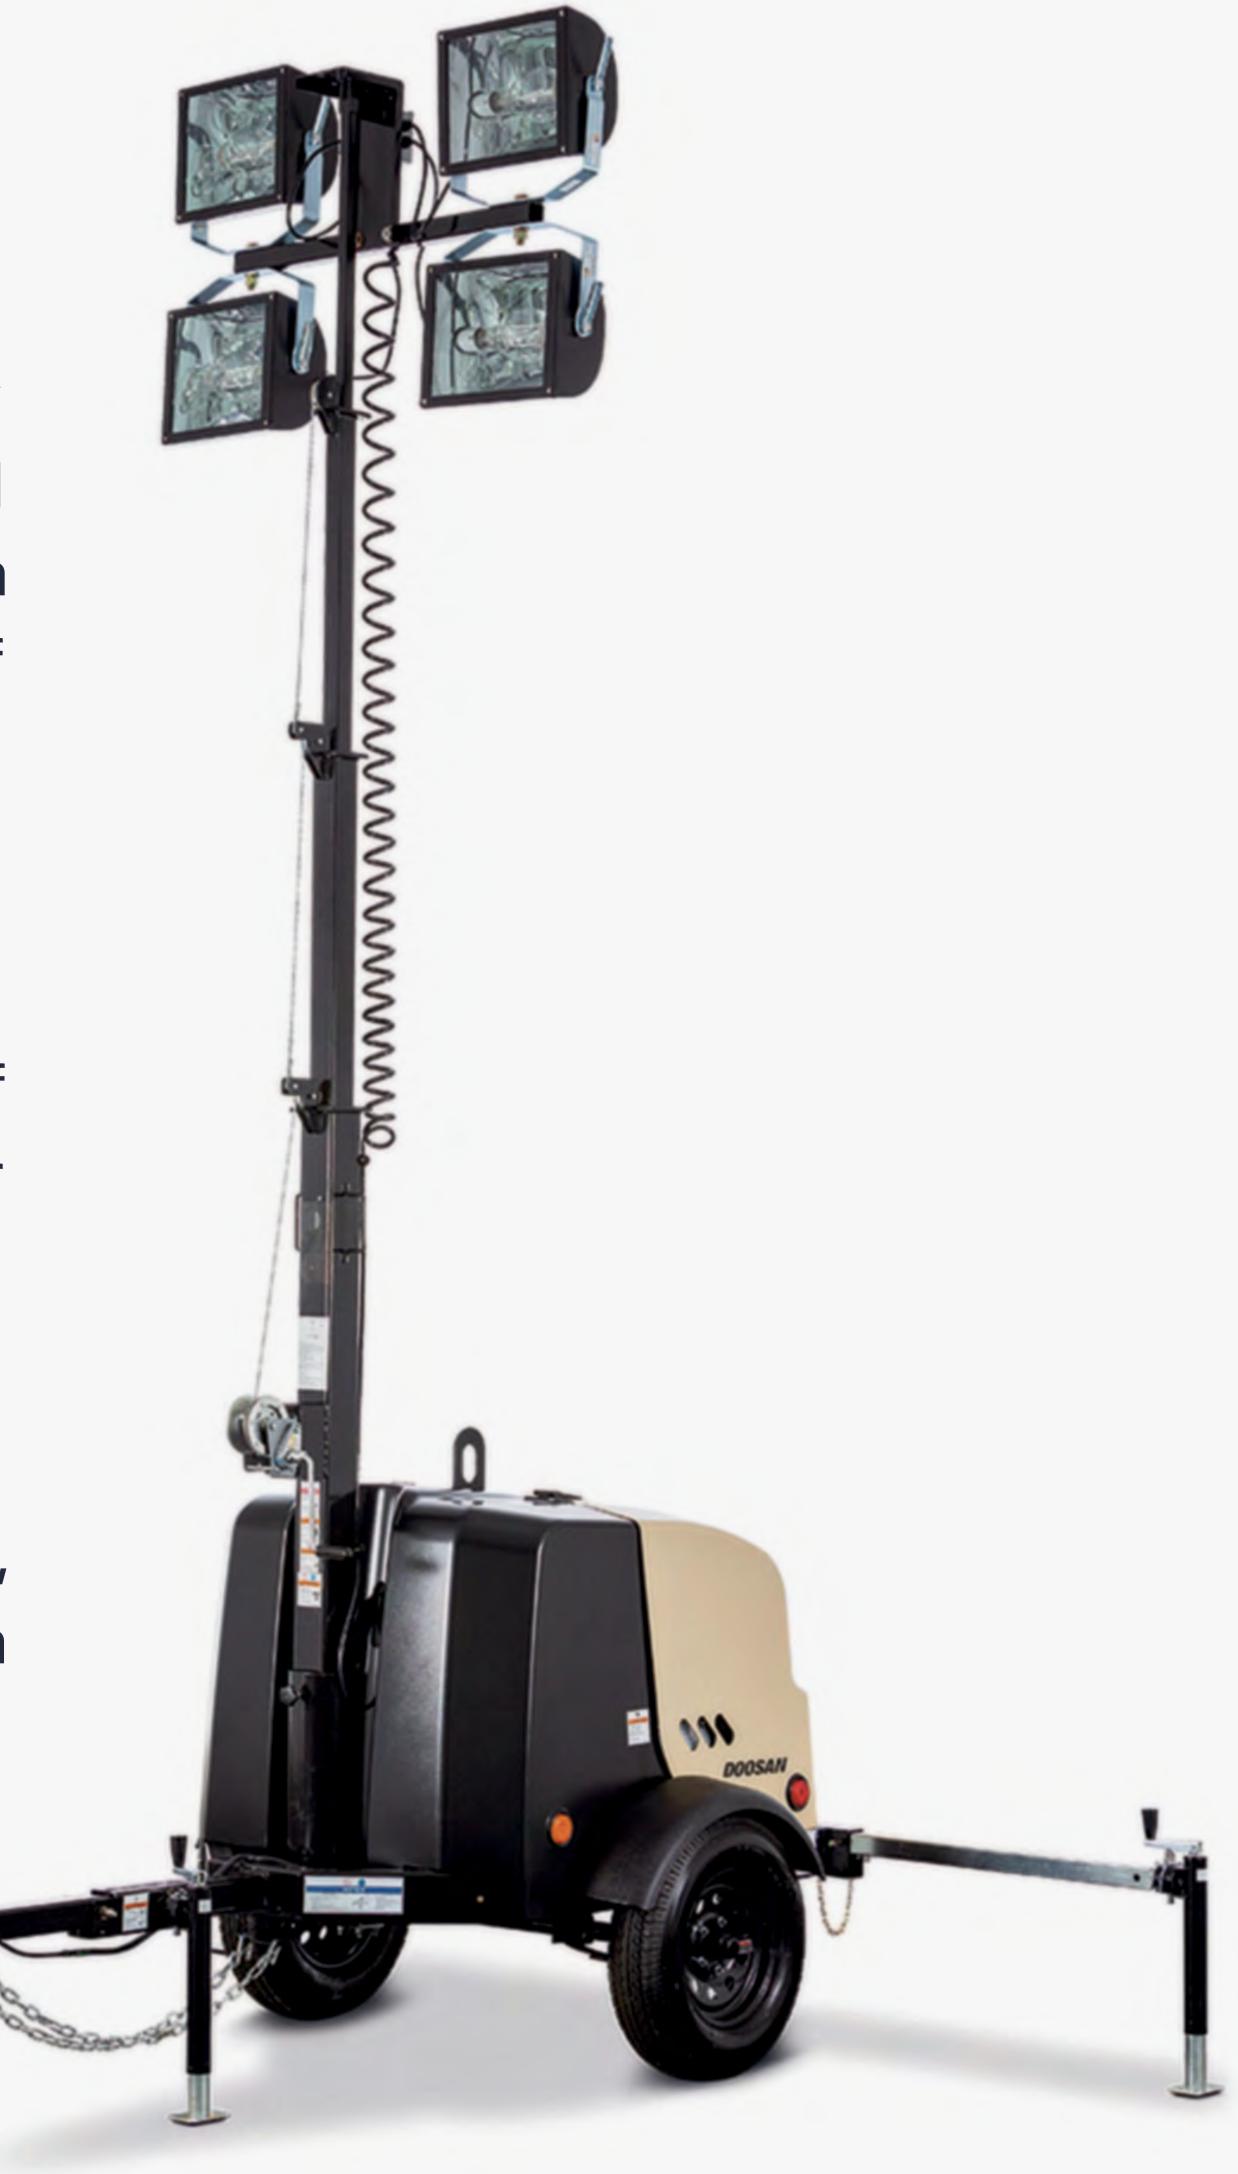

## TOWERLIGHT

Our sturdy tower lights, designed for maximum visibility, increase safety and extended operational hours. These vertical structures are designed with the optimal purpose of providing widespread lighting, making them essential in construction sites, emergency situations, and in the variety of industrial applications.

### **High-Intensity Lighting**

Our **Tower Lights** are equipped with powerful light fixtures capable of illuminating large areas effectively, providing bright and uniform light for enhanced visibility during nighttime or low-light conditions.

## Telescopic Mast

Features a telescopic mast that can be extended to considerable heights, allowing the lights to be positioned high above the ground for maximum coverage and visibility over a wide area.