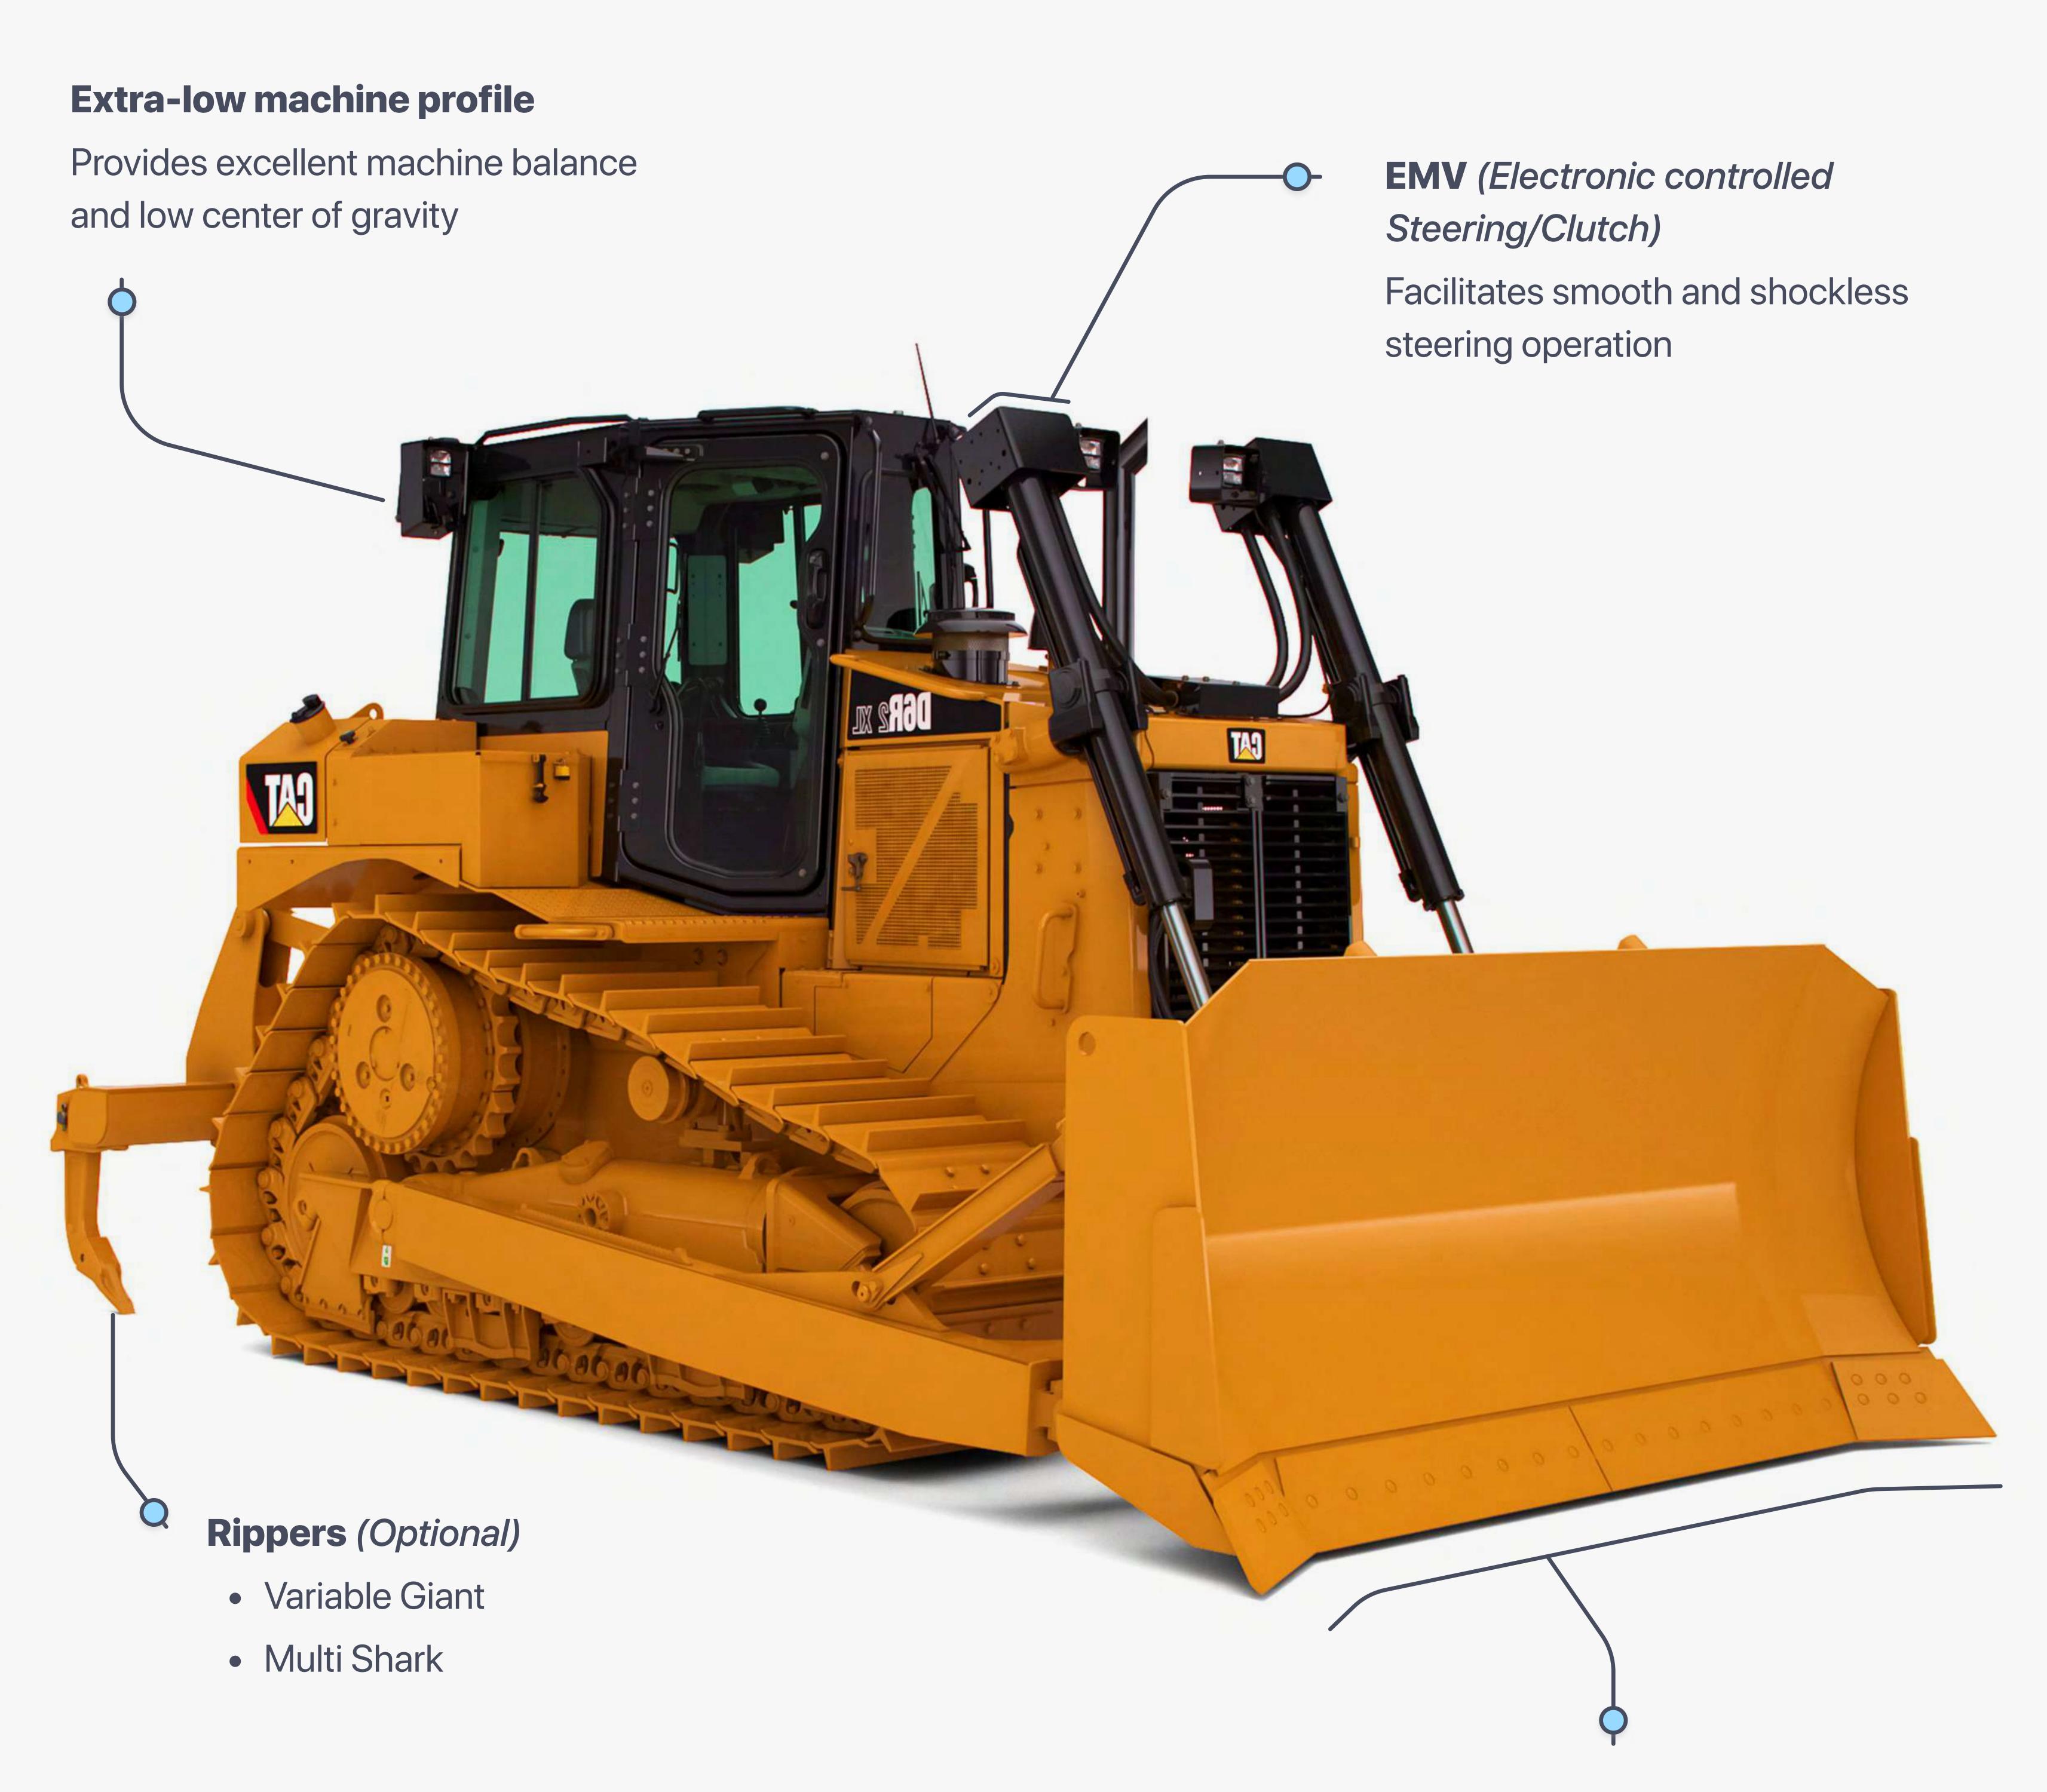

# UNLEASHING PRODUCTIVITY WITH DOZERS' ADVANCED CAPABILITIES

Dozers have become the backbone of industries demanding heightened performance, and the Track Type Tractor stands out as a testament to this evolution. Boasting-design, fully automatic Multi-speed transmission, these machines redefine efficiency and productivity in the diverse applications.

## DOZER

The fully automatic transmission eliminates the need for constant operator upshifting/downshifting, ensuring optimal performance without manual intervention. A singular hand control consolidates speed and turning inputs, simplifying operations for enhanced control and maneuverability.

#### SMART TECHNOLOGY INTEGRATION

In the competitive landscape, technology becomes a key differentiator. Dozers offer arrange of technology choices. These assist operators, regardless of experience levels, in achieving target grades swiftly and accurately, translating into fewer passes and increased profitability.

#### ENHANCED DURABILITY

Built for The durability, the dozers feature Heavy-duty components, crowned with an exclusive elevated sprocket design. This elevated sprocket provides the **superior machine** balance, reduces shock loads, and ensures service ease.

#### **OPERATOR-CENTRIC DESIGN**

Ensuring the operator comfort & safety, the dozers integrate features like a seat Belt Indicator, Operator Presence detection system, and convenient access points. The Dozer machines are designed for easy on-and-off, promoting operator well-being.