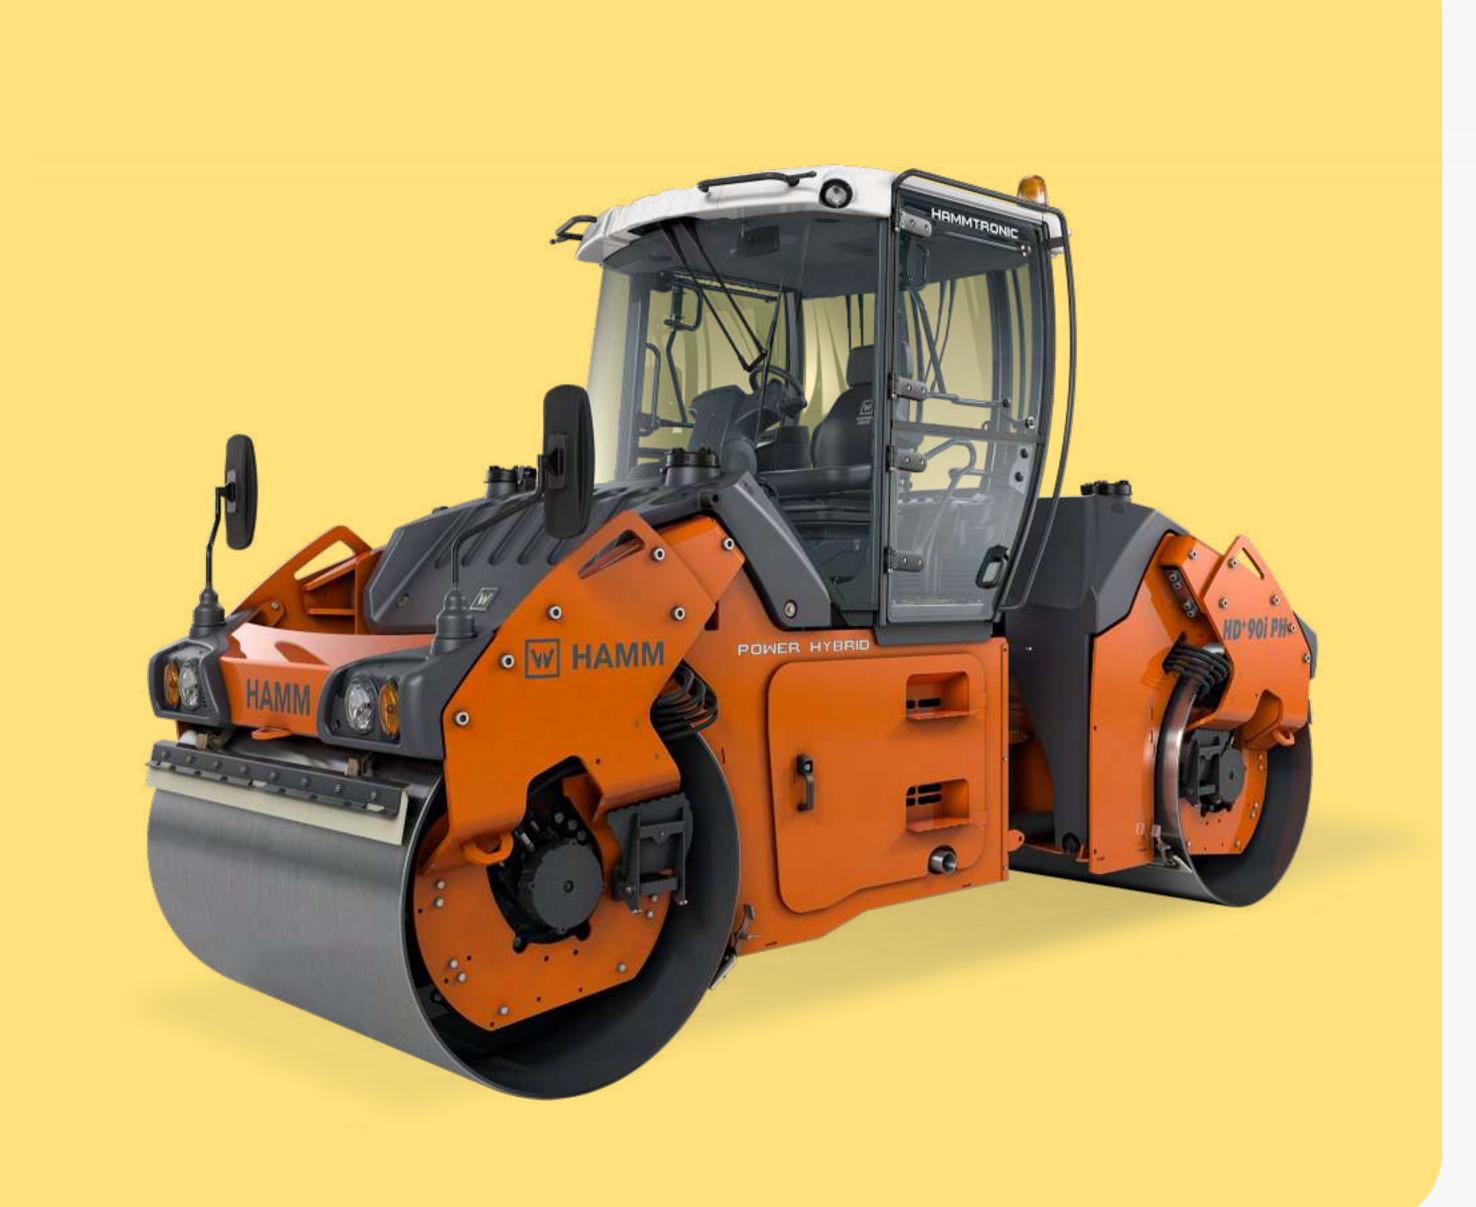

# ACHIEVE DESIRED STRUCTURAL INTEGRITY AND STABILITY WITH ROLLER COMPACTOR

Heavy-duty construction machine designed to compress and flatten various materials, including soil, gravel, asphalt, and concrete, in civil engineering and road construction projects. Typically characterized by its Large robust frame and large, cylindrical drums, the roller applies immense pressure to the surface it traverses, effectively compacting & consolidating the material underneath.

## COMPACTION

Compaction is a **crucial construction phase**, and Iknass Heavy Equipment's ensures you have the right tools for the job. Trust us to provide reliable, well-maintained roller compactors for your specific project needs

## ROLLERCONPACTOR

Roller compactors play a pivotal role in construction projects by enhancing the stability, durability, and load-bearing capacity of the compacted surfaces. They facilitate the creation of solid Building foundations, roads, and pavements, minimizing settlement and rutting while ensuring optimal structural integrity and longevity. With their versatility and effectiveness, roller compactors are indispensable tools in the modern construction endeavors, contributing to the development of resilient and reliable infrastructure worldwide.

Revolutionize your construction projects with our advanced roller compactors, essential components in the mechanization trends of the industry. Our heavy to medium-duty equipment, featuring a weighted drum, ensures optimal compaction of construction materials. Powered by efficient engines, our roller compactors reduce labor costs and minimize project timelines.