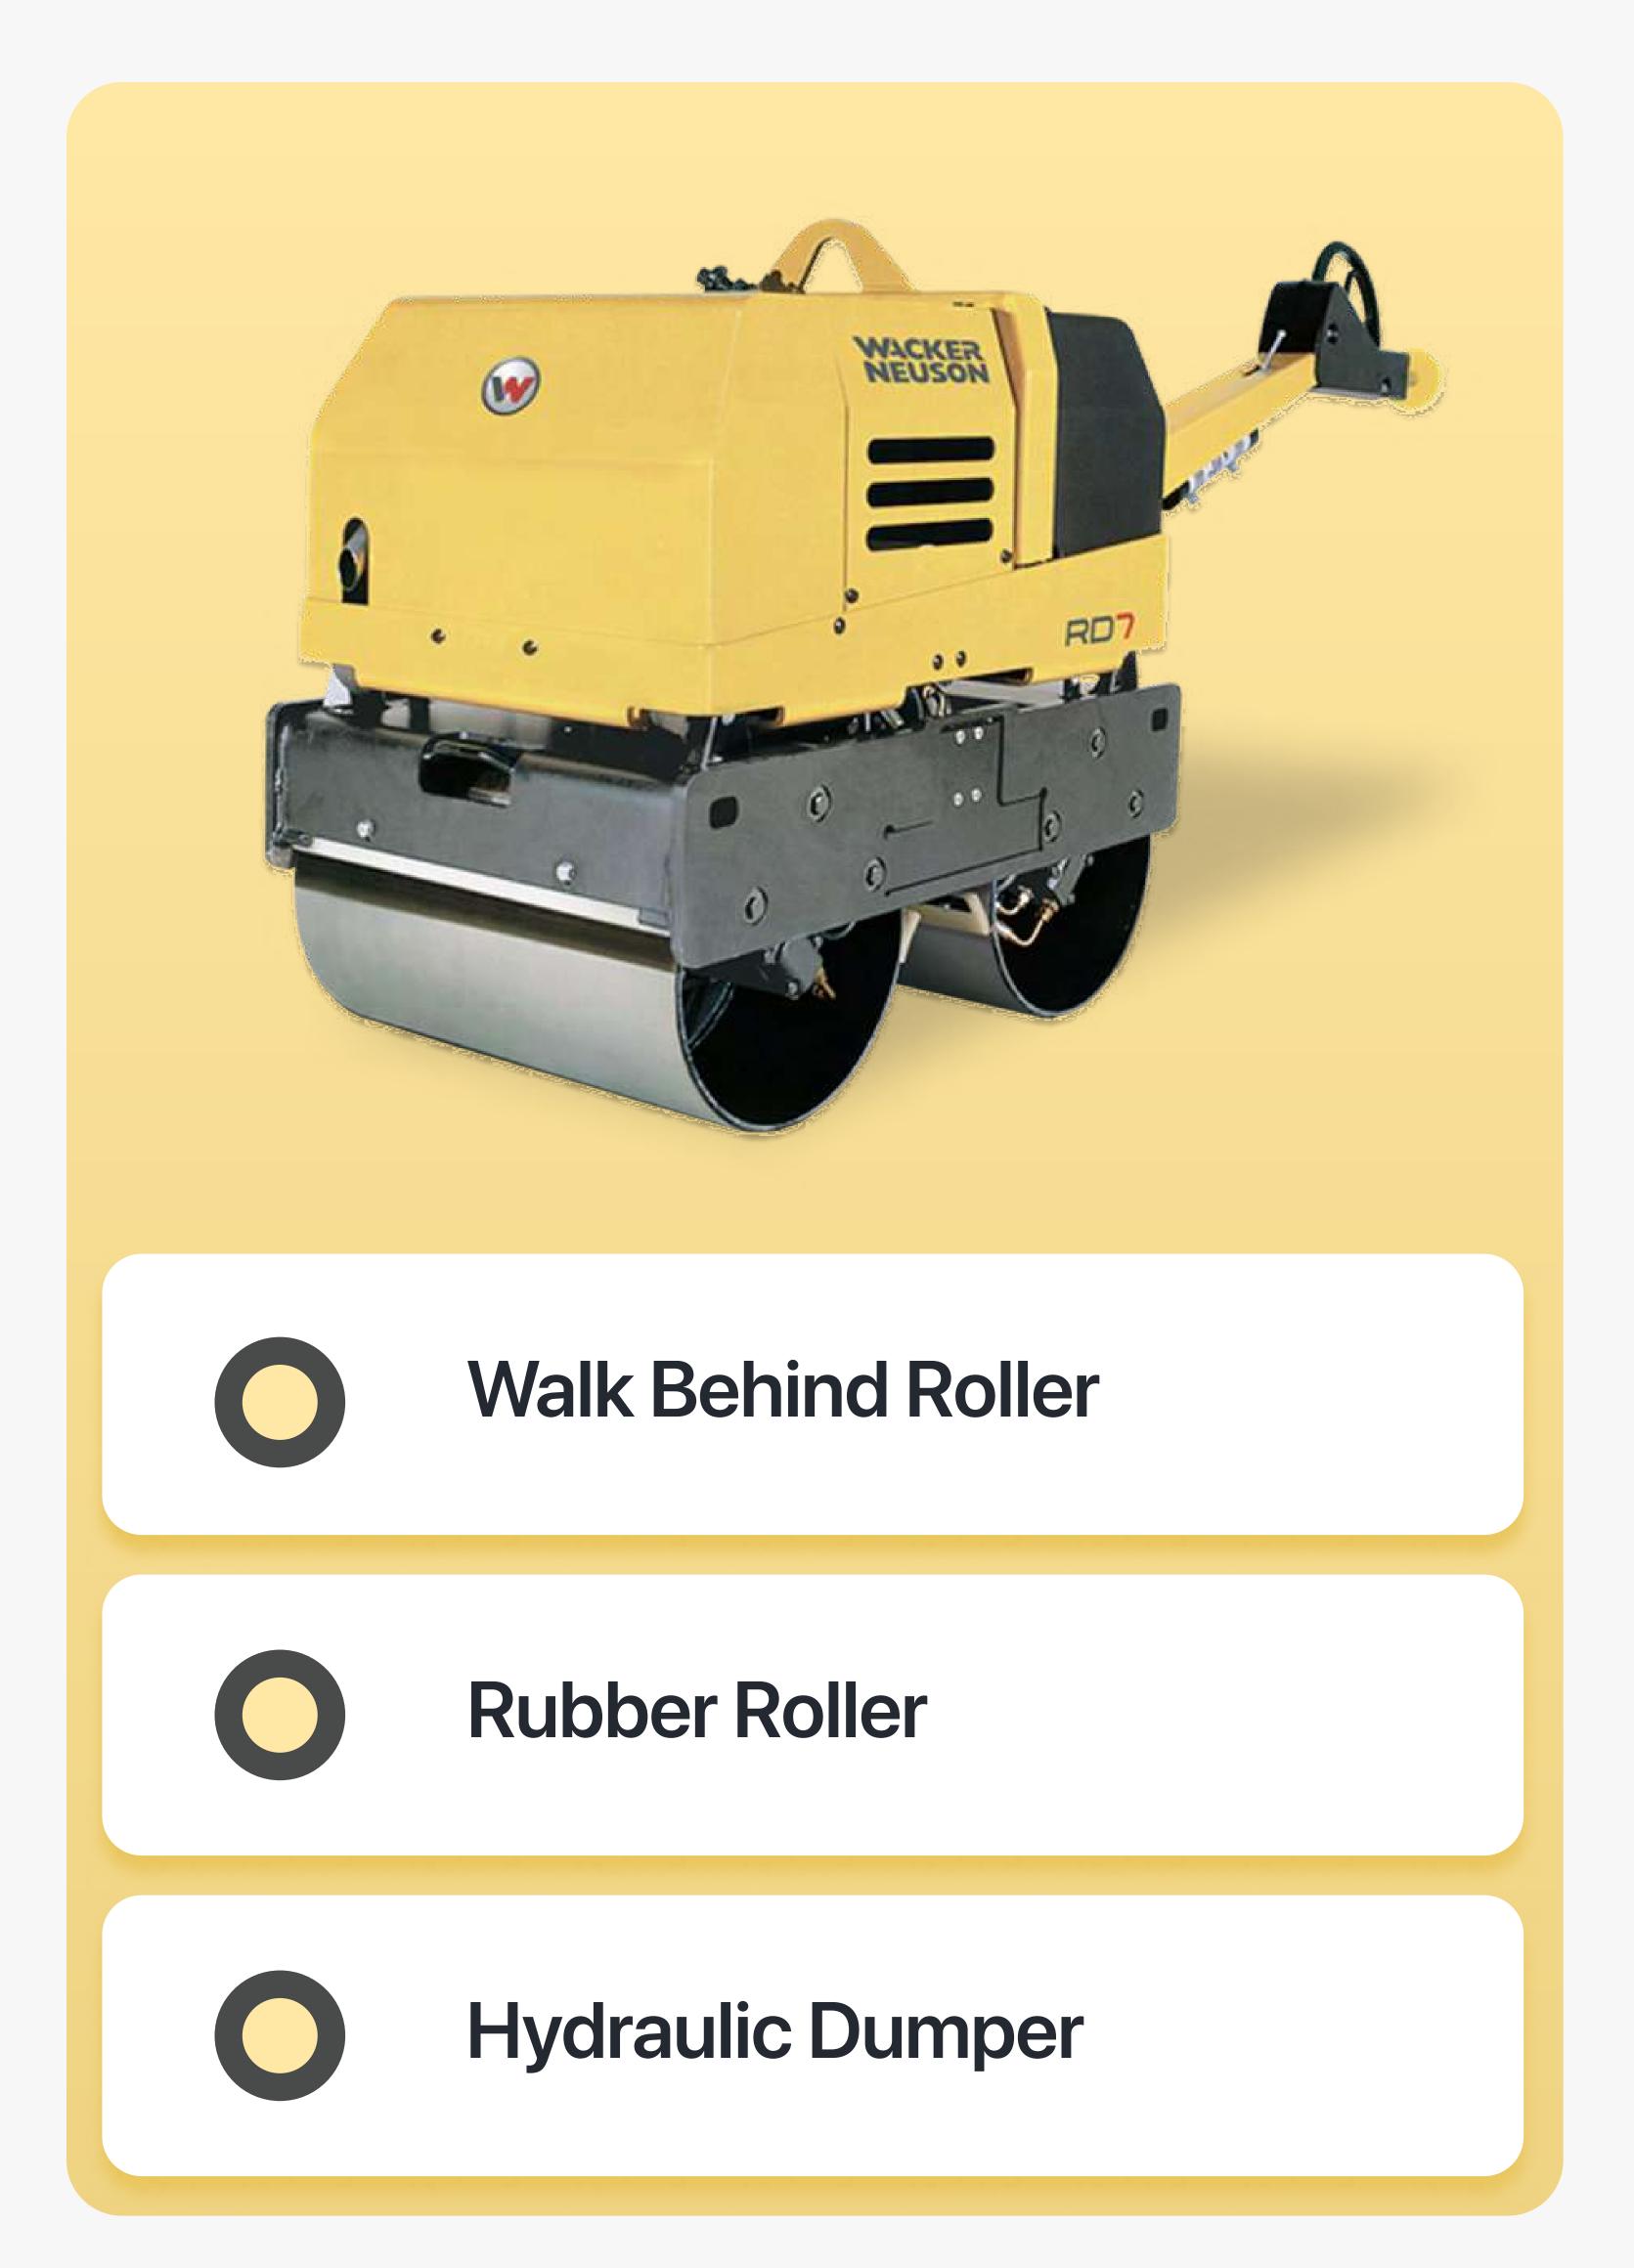

# ACHIEVE DESIRED STRUCTURAL INTEGRITY AND STABILITY WITH ROLLER COMPACTOR

Heavy-duty construction machine designed to compress and flatten various materials, including soil, gravel, asphalt, and concrete, in civil engineering and road construction projects. Typically characterized by its Large robust frame and large, cylindrical drums, the roller applies immense pressure to the surface it traverses, effectively compacting & consolidating the material underneath.

#### **OUR ROLLER FAMILY**

- Light Tandem Roller
- Single Drum Compactor
- Double Drum Roller

| Operating Weight   | 10 TON | 5 TON  | 1 TON |
|--------------------|--------|--------|-------|
| Companion Capacity | 25 TON | 15 TON | 5 TON |

## Light Tandem

Roller

Designed for smaller-scale projects, such as residential roads, driveways, parking lots & pathways, where space may be limited or where a lighter touch is required

Most Commonly used in conjunction with asphalt paving machines to ensure proper compaction and adherence of freshly laid asphalt layers

## Single Drum

Compactor

Highly efficient & versatile lightweight compactor, capable of compacting large areas quickly and effectively. They come in different configurations, such as

- Smooth drum
- Padfoot drum